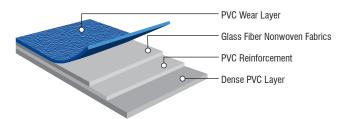

|          |

**COLOR COMBINATION** 



| PRODUCT SPECIFICATION |                      |  |
|-----------------------|----------------------|--|
| Product Name          | PICKLEBALL ELITE MAT |  |
| Material              | Dense PVC            |  |
| Length                | 18.3m                |  |
| Width                 | 1.83m                |  |
| Thickness             | 3.0mm                |  |

Take your pickleball game to the next level with our **Elite Mat**, an **indoor PVC pickleball court**. We are trusted PVC indoor court supplier that can deliver **quality** pickleball courts that offers exceptional ball **bounce rate**, **moisture-proof**, and **anti-mildew**. Indoor pickleball courts are the perfect way to **safely** play the up and coming sports.

## PRODUCT STRUCTURE