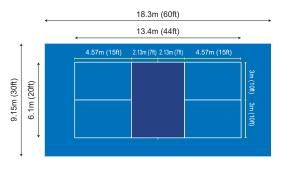

**COLOR COMBINATION** 

| PRODUCT SPECIFICATION |                      |  |
|-----------------------|----------------------|--|
| Product Name          | PICKLEBALL ELITE MAT |  |
| Material              | Dense PVC            |  |
| Length                | 18.3m                |  |
| Width                 | 1.83m                |  |
| Thickness             | 3.0mm                |  |