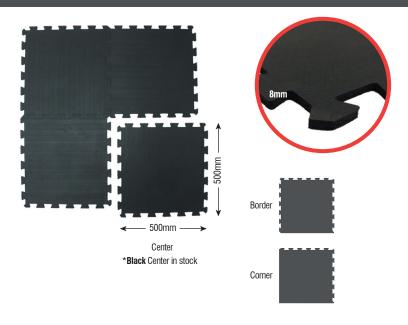

## **PRIMEFIT**

- Fitmat Interlock 8-HD is one of the popular gym tiles for retail market now. Easy-Handle and best Anti-Slip Surface.
- · High-density solid rubber.
- · Laminated Surface gives a classy feel to your flooring.
- · Simple DIY puzzle lock installation. Easy cleaning.
- 500x500mm & lightweight. Easy to carry.

| Product Name | FITMAT INTERLOCK 8-HD      |
|--------------|----------------------------|
| Thickness    | 8mm                        |
| Size         | 500 x 500mm                |
| Colour       | Black or with EPDM Sparkle |
| Weight/piece | 1.8kg±                     |