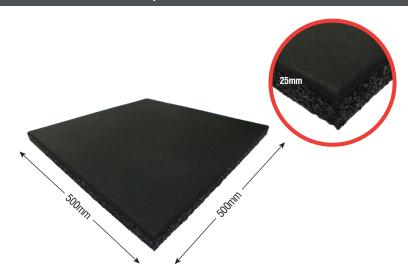

## **PRIMEFIT**

- Fitmat Interlock 8-HD is one of the popular gym tiles for retail market now. Easy-Handle and best Anti-Slip Surface.
- · High-density solid rubber.
- · Laminated Surface gives a classy feel to your flooring.
- · Simple DIY puzzle lock installation. Easy cleaning.
- 500x500mm & lightweight. Easy to carry.

| Product Name | FITMAT INTERLOCK 8-HD      |
|--------------|----------------------------|
| Thickness    | 8mm                        |
| Size         | 500 x 500mm                |
| Colour       | Black or with EPDM Sparkle |
| Weight/piece | 1.8kg±                     |