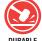

### **FITMAT SQ 15-HD**

- · Fitmat SQ 15-HD, heavy-duty workout floor with special bevel edge.
- Flexible size 1x1mtr.
- · Looks elegant with EPDM Sparkle.
- · Provides excellent protective flooring for exercise.

| Product Name | FITMAT SQ 15-HD            |
|--------------|----------------------------|
| Thickness    | 15mm                       |
| Size         | 1000 x 1000mm              |
| Colour       | Black or with EPDM Sparkle |
| Weight/piece | 14kg±                      |