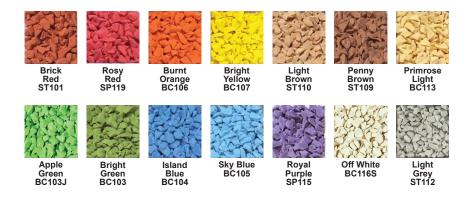

#### **Custom Colour Options:**

## Mix & Match colour option from our 14 available **PRIMOFIEX** EPDM colour ranges.

Minimum order quantity require for any custom colour. Max 2-3 colours can be used based on sparkle %.

Photos are for illustration purpose only, original product colour may vary.