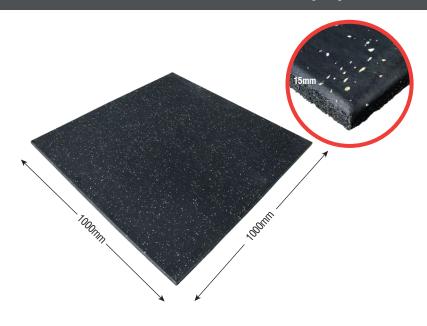

#### Recommended Accessories:

- 15mm Edging Bar Rubber Sealant
- · PVC Skirting
- · CA Glue

ANTI-VIRRATION

FITMAT SQ 25-HD

- · Fitmat SQ 25-HD, extremely high-density rubber tiles which is perfect for heavy usage.
- 25mm thick square rubber tile in 500x500mm size.
- · Excellent dimension with perfect edges.
- Use 25mm rubber edging tile to eliminate tripping.

| Product Name | FITMAT SQ 25-HD            |
|--------------|----------------------------|
| Thickness    | 25mm                       |
| Size         | 500 x 500mm                |
| Colour       | Black or with EPDM Sparkle |
| Weight/piece | 5kg±                       |