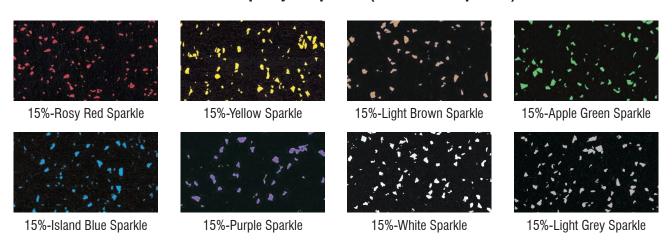

to 1200kg/m3 density top layer & bottom SBR layer.
- Protects floor option with heavyweight equipment.
- It possesses a smooth top surface and comfortable.
- Waterproof with no trapping dust and neater.
- Use 50mm rubber edging tile to eliminate tripping.

| Product Name | FITMAT SQ 50-HD            |
|--------------|----------------------------|
| Thickness    | 50mm                       |
| Size         | 500 x 500mm                |
| Colour       | Black or with EPDM Sparkle |
| Weight/piece | 9.5kg±                     |

#### Recommended Accessories:

- 50mm Edging Bar Rubber Sealant
- · PVC Skirting
- CA Glue

















## Made from High Density SBR & EPDM Rubber. Bonded with MDI Base Binder. Non Toxic & ECO-friendly.



#### Laminated Top Layer Options (15 to 20% Sparkle):



#### **Custom Colour Options:**

## Mix & Match colour option from our 14 available **PRIMOFIEX** EPDM colour ranges.



Minimum order quantity require for any custom colour. Max 2-3 colours can be used based on sparkle %.

Photos are for illustration purpose only, original product colour may vary.

#### **Recommended Accessories:**





























#### **OUR BRANDS**

























## PRIMELAY®

#### PSF INDUSTRIES SDN BHD (912218-D)

- No. 19, Jalan BA/3, Kawasan Perusahaan Bukit Angkat, 43000 Kajang, Selangor, Malaysia.
- **>** +603-8741 3841
- +6017-556 0103
- admin@primelay.com.my
- www.primelay.com.my



scan to visit

#### **Introducing Our App**

New Deals And Products, just a tap away, download below