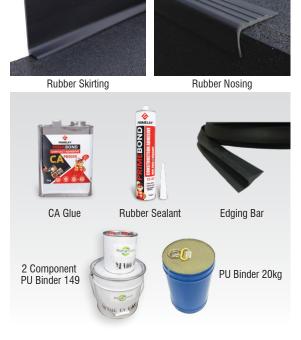

---------|
| Thickness    | 50mm                       |
| Size         | 500 x 500mm                |
| Colour       | Black or with EPDM Sparkle |
| Weight/piece | 9.5kg±                     |

#### Recommended Accessories:

- 50mm Edging Bar Rubber Sealant
- · PVC Skirting
- CA Glue

















## Made from High Density SBR & EPDM Rubber. Bonded with MDI Base Binder. Non Toxic & ECO-friendly.



#### Laminated Top Layer Options (15 to 20% Sparkle):



#### **Custom Colour Options:**

## Mix & Match colour option from our 14 available **PRIMOFIEX** EPDM colour ranges.



Minimum order quantity require for any custom colour. Max 2-3 colours can be used based on sparkle %.

Photos are for illustration purpose only, original product colour may vary.

#### **Recommended Accessories:**





























#### **OUR BRANDS**

























## PRIMELAY®

#### PSF INDUSTRIES SDN BHD (912218-D)

- No. 19, Jalan BA/3, Kawasan Perusahaan Bukit Angkat, 43000 Kajang, Selangor, Malaysia.
- **>** +603-8741 3841
- +6017-556 0103
- admin@primelay.com.my
- www.primelay.com.my



scan to visit

#### **Introducing Our App**

New Deals And Products, just a tap away, download below