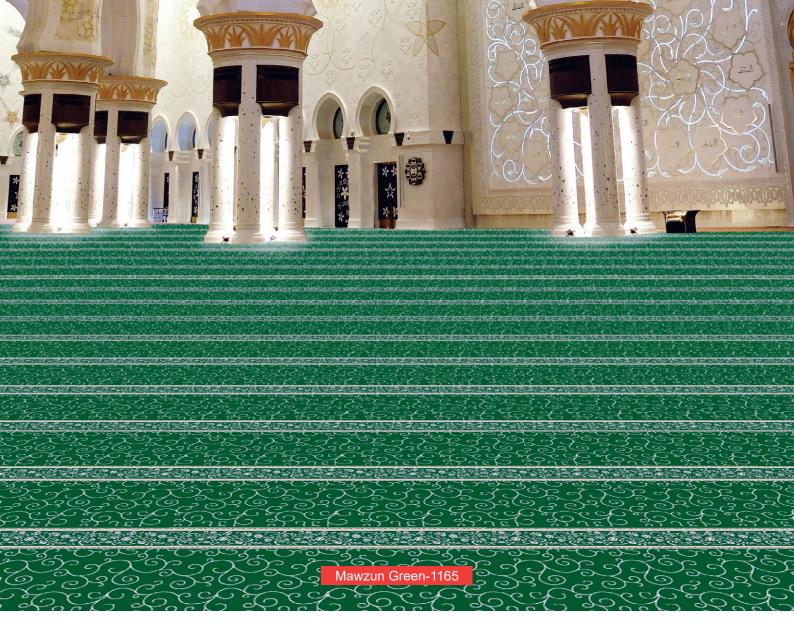

Sufra Gold-1166



Qirmizi Maroon-1167





## **SPECIFICATION**

**Product Name** : AL-ZUHUR

Yarn Pile : 100% Heatset Olefin

Construction : Graphic Patterned Level Cut

Pile Height : 11mm +/-**Total Height** : 14mm +/-**Total Weight** : 110 oz +/-**Shot Density** : 130/10cm Warp Rate : 48/10cm

**Backing** : Jute Yarn and Polypropylene

**Roll Width** : 3.99m(13')

**Pattern Repeat** : 1.33m(4'4") x 0.53m(1'9")

**Country of Origin**: Turkey









**IMPORTANT NOTES:** 

- Vacuum carpets regularly in a diagonal direction.
- Use a good quality carpet cleaner according to the manufacturer's instructions to remove stains and avoid using petrol or similar products.
- Actual production may vary slightly from the sample due to batch variations.
- Dye lot variations may cause slight color differences in carpets.
- Protect carpets wi