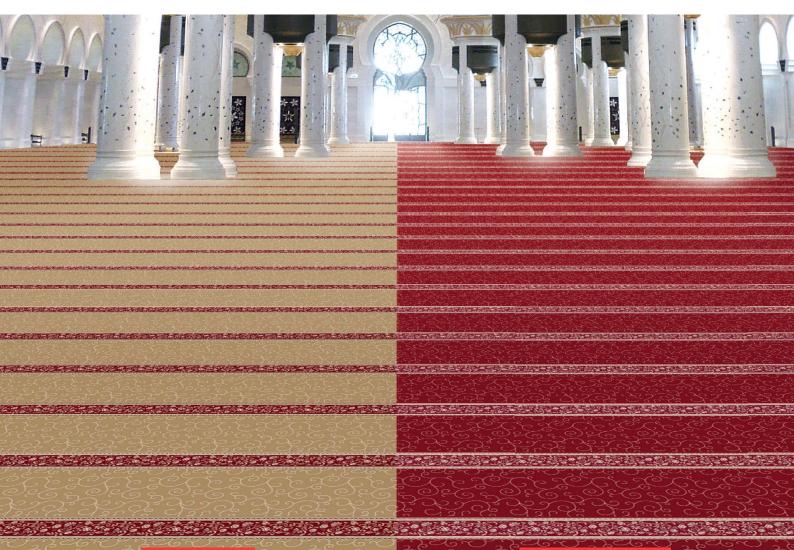

Sufra Gold-1166



Qirmizi Maroon-1167





## **SPECIFICATION**

**Product Name** : AL-ZUHUR

Yarn Pile : 100% Heatset Olefin

Construction : Graphic Patterned Level Cut

Pile Height : 11mm +/-**Total Height** : 14mm +/-**Total Weight** : 110 oz +/-**Shot Density** : 130/10cm Warp Rate : 48/10cm

**Backing** : Jute Yarn and Polypropylene

**Roll Width** : 3.99m(13')

**Pattern Repeat** : 1.33m(4'4") x 0.53m(1'9")

**Country of Origin**: Turkey









**IMPORTANT NOTES:** 

- Vacuum carpets regularly in a diagonal direction.
- Use a good quality carpet cleaner according to the manufacturer's instructions to remove stains and avoid using petrol or similar products.
- Actual production may vary slightly from the sample due to batch variations.
- Dye lot variations may cause slight color differences in carpets.
- Protect carpets