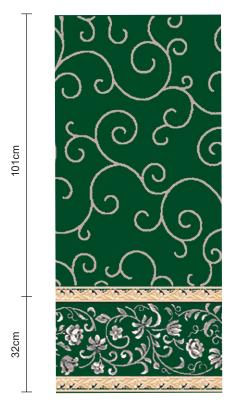

Sufra Gold-1166



Qirmizi Maroon-1167





## **SPECIFICATION**

**Product Name** : AL-ZUHUR

Yarn Pile : 100% Heatset Olefin

Construction : Graphic Patterned Level Cut

Pile Height : 11mm +/-**Total Height** : 14mm +/-**Total Weight** : 110 oz +/-**Shot Density** : 130/10cm Warp Rate : 48/10cm

**Backing** : Jute Yarn and Polypropylene

**Roll Width** : 3.99m(13')

**Pattern Repeat** : 1.33m(4'4") x 0.53m(1'9")

**Country of Origin**: Turkey









**IMPORTANT NOTES:** 

- Vacuum carpets regularly in a diagonal direction.
- Use a good quality carpet cleaner according to the manufacturer's instructions to remove stains and avoid using petrol or similar products.
- Actual production may vary slightly from the sample due to batch variations.
- Dye lot variations may cause slight co