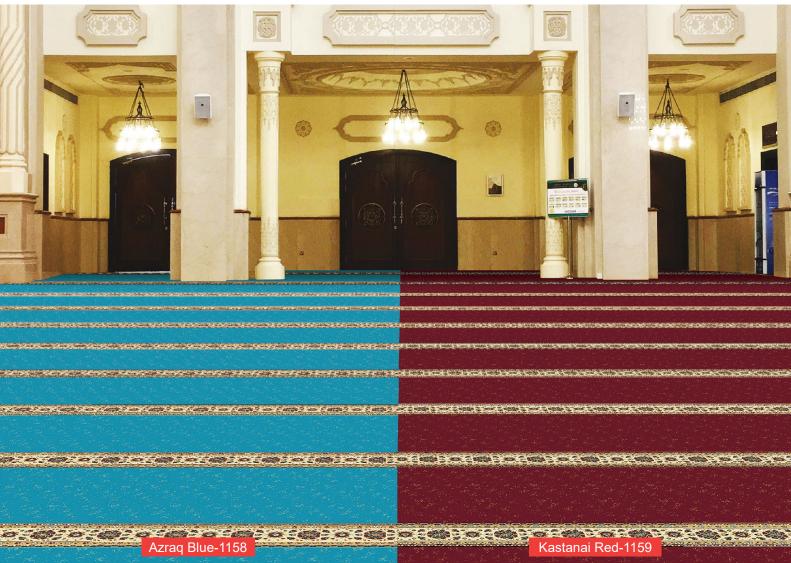

Kastanai Red-1159

Karimi Brown-1160

 $Sabs \circ Sabs \circ Sabs \circ Sabs \circ Sabs \circ Sabs \circ Sabs$ Karimi Brown-1160

## **SPECIFICATION**

**Product Name** : AL-NURAYN

Yarn Pile : 100% Heatset Olefin

Construction : Graphic Patterned Level Cut

Pile Height : 11mm +/-**Total Height** : 14mm +/-**Total Weight** : 135 oz +/-**Shot Density** : 150/10cm Warp Rate : 62/10cm

: Jute Yarn and Polyester **Backing** 

**Roll Width** : 3.95m(13')

**Pattern Repeat** : 1.31m(4'4") x 0.34m(1'1")

Country of Origin : U.A.E