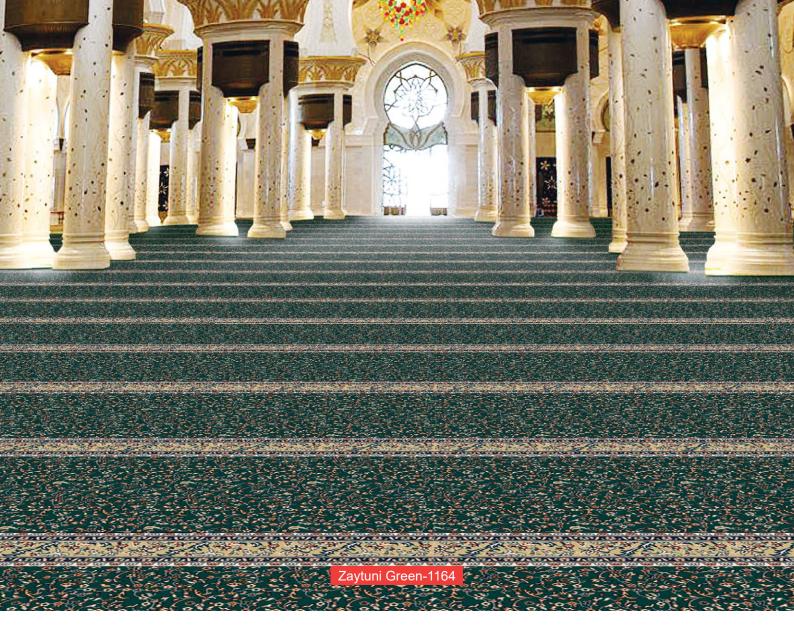

Firuzi Blue-1162

Qirmizi Red-1163

Zaytuni Green-1164

## **SPECIFICATION**

**Product Name** : AL-HAYAH

Yarn Pile : 100% Heatset Olefin

Construction : Graphic Patterned Level Cut

Pile Height : 8mm +/-**Total Height** : 12mm +/-**Total Weight** : 78 oz +/-**Shot Density** : 90/10cm Warp Rate : 40/10cm

: Jute Yarn and Polypropylene **Backing** 

**Roll Width** : 3.66m (12')

**Pattern Repeat** : 1.22m(4') x 0.50m(1'8")