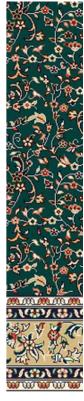

Firuzi Blue-1162

Qirmizi Red-1163

Zaytuni Green-1164

## **SPECIFICATION**

**Product Name** : AL-HAYAH

Yarn Pile : 100% Heatset Olefin

Construction : Graphic Patterned Level Cut

Pile Height : 8mm +/-**Total Height** : 12mm +/-**Total Weight** : 78 oz +/-**Shot Density** : 90/10cm Warp Rate : 40/10cm

: Jute Yarn and Polypropylene **Backing** 

**Roll Width** : 3.66m (12')

**Pattern Repeat** : 1.22m(4') x 0.50m(1'8")