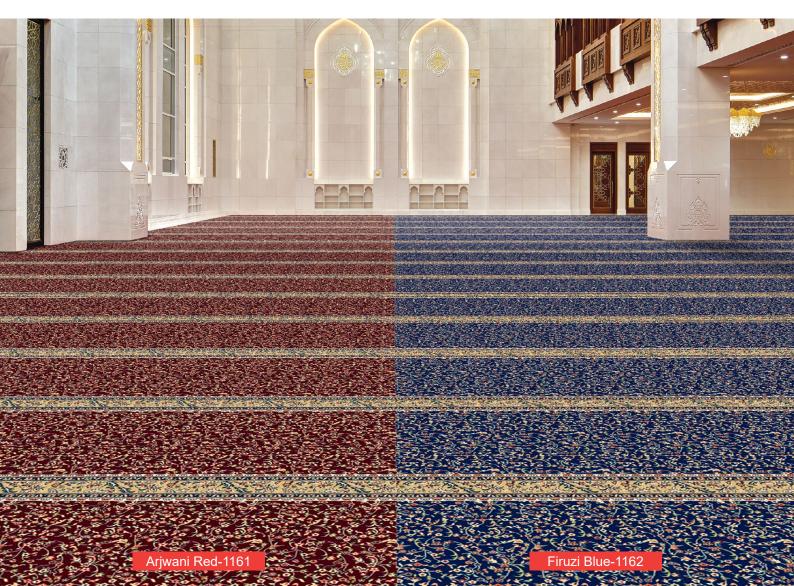

Firuzi Blue-1162

Qirmizi Red-1163

Zaytuni Green-1164

## **SPECIFICATION**

**Product Name** : AL-HAYAH

Yarn Pile : 100% Heatset Olefin

Construction : Graphic Patterned Level Cut

Pile Height : 8mm +/-**Total Height** : 12mm +/-**Total Weight** : 78 oz +/-**Shot Density** : 90/10cm Warp Rate : 40/10cm

: Jute Yarn and Polypropylene **Backing** 

**Roll Width** : 3.66m (12')

**Pattern Repeat** : 1.22m(4') x 0.50m(1'8")