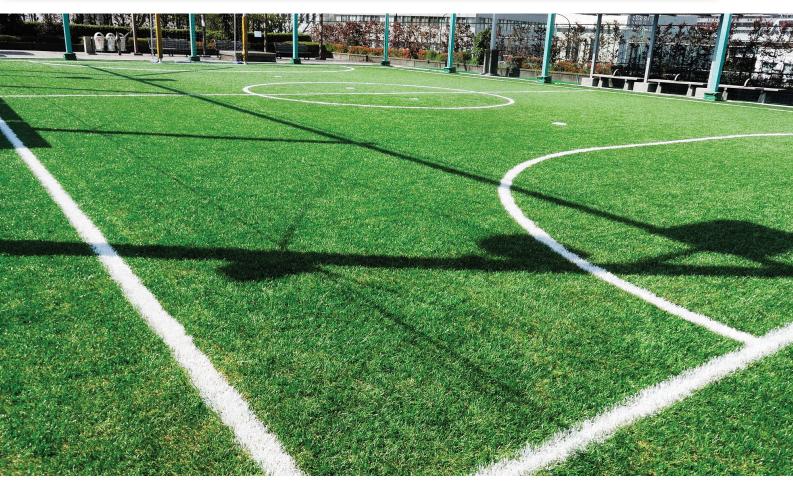

### **SOCCER PRO DIAMOND 60126**

| Model       | SOCCER PRO DIAMOND 60126 |
|-------------|--------------------------|
| Color       | Field Green+Light Green  |
| Pile Height | 60mm±1mm                 |
| Gauge       | 5/8"                     |
| Stitches    | 14±3%                    |
| Density     | 8,820±3%                 |
| Backing     | Double PP Cloth+Mesh     |
| Coating     | Black SBR                |
| Roll Size   | 4m x 25m                 |