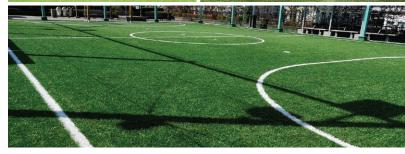

### **SOCCER PRO DIAMOND 60126**

| Model       | SOCCER PRO DIAMOND 60126 |
|-------------|--------------------------|
| Color       | Field Green+Light Green  |
| Pile Height | 60mm±1mm                 |
| Gauge       | 5/8"                     |
| Stitches    | 14±3%                    |
| Density     | 8,820±3%                 |
| Backing     | Double PP Cloth+Mesh     |
| Coating     | Black SBR                |
| Roll Size   | 4m x 25m                 |