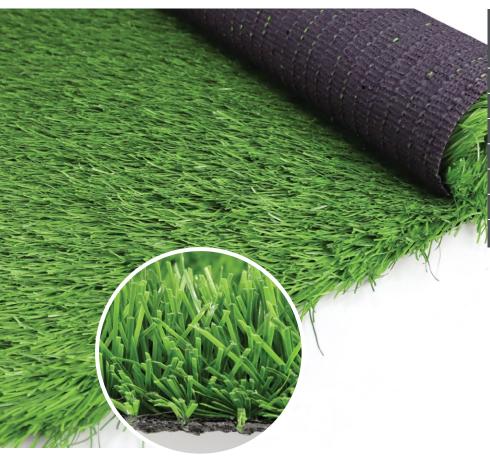

or indoor or outdoor you can rely on Grass King artificial grass products.

Tons of benefits for you when consider Grass King products:

- 1. Provides natural grass look & comfort
- 2. Maintenance-Free
- 3. No Mowing
- 4. Non-Toxic
- 5. Don't Need Much Water
- 6. Fertilizer not required
- 7. Green for refreshing & enhance vision, anywhere or everywhere.
- 8. Child & pet-friendly
- 9. Comes with drainage profile to dry quickly
- 10. User-friendly Installation

Golf Green & Putting, Fustal, Soccer, Hockey, Basketball, Tennis or any other Sports Flooring, Gym or Fitness Flooring







**Sports Flooring** 

#### **Indoor-outdoor Playground Flooring**







## Outdoor-Indoor Landscaping, Rooftop Gardening, Wall Decoration, Staircase Application etc.









### **SOCCER PRO DIAMOND 60126**



| Model       | SOCCER PRO DIAMOND 60126 |
|-------------|--------------------------|
| Color       | Field Green+Light Green  |
| Pile Height | 60mm±1mm                 |
| Gauge       | 5/8"                     |
| Stitches    | 14±3%                    |
| Density     | 8,820±3%                 |
| Backing     | Double PP Cloth+Mesh     |
| Coating     | Black SBR                |
| Roll Size   | 4m x 25m                 |

## **FUTSAL PRO 30**





### **MULTI SPORT 12**





#### **MULTI SPORT 15**





























#### **OUR BRANDS**

























# PRIMELAY®

#### PSF INDUSTRIES SDN BHD (912218-D)

- No. 19, Jalan BA/3, Kawasan Perusahaan Bukit Angkat, 43000 Kajang, Selangor, Malaysia.
- **>** +603-8741 3841
- +6017-556 0103
- admin@primelay.com.my
- www.pri