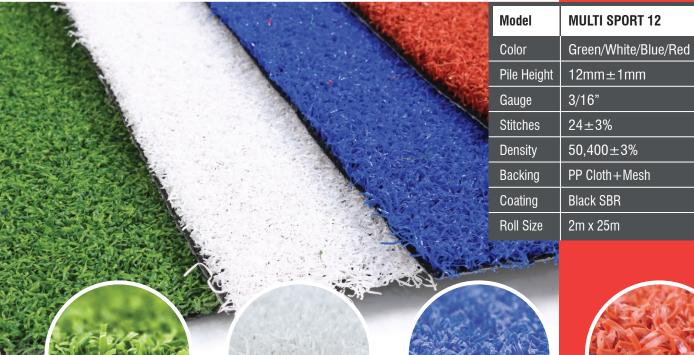

g, Fustal, Soccer, Hockey, Basketball, Tennis or any other Sports Flooring, Gym or Fitness Flooring







**Sports Flooring** 

#### **Indoor-outdoor Playground Flooring**







## Outdoor-Indoor Landscaping, Rooftop Gardening, Wall Decoration, Staircase Application etc.









### **SOCCER PRO DIAMOND 60126**



| Model       | SOCCER PRO DIAMOND 60126 |
|-------------|--------------------------|
| Color       | Field Green+Light Green  |
| Pile Height | 60mm±1mm                 |
| Gauge       | 5/8"                     |
| Stitches    | 14±3%                    |
| Density     | 8,820±3%                 |
| Backing     | Double PP Cloth+Mesh     |
| Coating     | Black SBR                |
| Roll Size   | 4m x 25m                 |

## **FUTSAL PRO 30**





### **MULTI SPORT 12**





#### **MULTI SPORT 15**





























#### **OUR BRANDS**

























# PRIMELAY®

#### PSF INDUSTRIES SDN BHD (912218-D)

- No. 19, Jalan BA/3, Kawasan Perusahaan Bukit Angkat, 43000 Kajang, Selangor, Malaysia.
- **>** +603-8741 3841
- +6017-556 0103
- admin@primelay.com.my
- www.primelay.com.my



scan to visit

#### **Introducing Our App**

New Deals And Products, just a tap away, download below