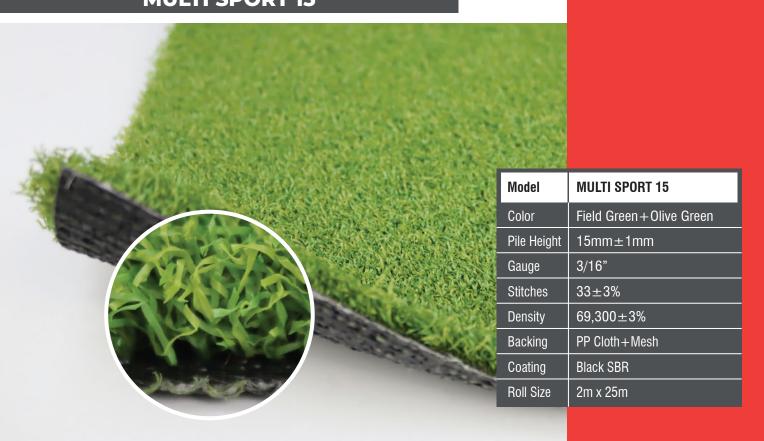

sketball, Tennis or any other Sports Flooring, Gym or Fitness Flooring







**Sports Flooring** 

#### **Indoor-outdoor Playground Flooring**







## Outdoor-Indoor Landscaping, Rooftop Gardening, Wall Decoration, Staircase Application etc.









### **SOCCER PRO DIAMOND 60126**



| Model       | SOCCER PRO DIAMOND 60126 |
|-------------|--------------------------|
| Color       | Field Green+Light Green  |
| Pile Height | 60mm±1mm                 |
| Gauge       | 5/8"                     |
| Stitches    | 14±3%                    |
| Density     | 8,820±3%                 |
| Backing     | Double PP Cloth+Mesh     |
| Coating     | Black SBR                |
| Roll Size   | 4m x 25m                 |

## **FUTSAL PRO 30**





### **MULTI SPORT 12**





#### **MULTI SPORT 15**





























#### **OUR BRANDS**

























# PRIMELAY®

#### PSF INDUSTRIES SDN BHD (912218-D)

- No. 19, Jalan BA/3, Kawasan Perusahaan Bukit Angkat, 43000 Kajang, Selangor, Malaysia.
- **>** +603-8741 3841
- +6017-556 0103
- admin@primelay.com.my
- www.primelay.com.my



scan to visit

#### **Introducing Our App**

New Deals And Products, just a tap away, download below