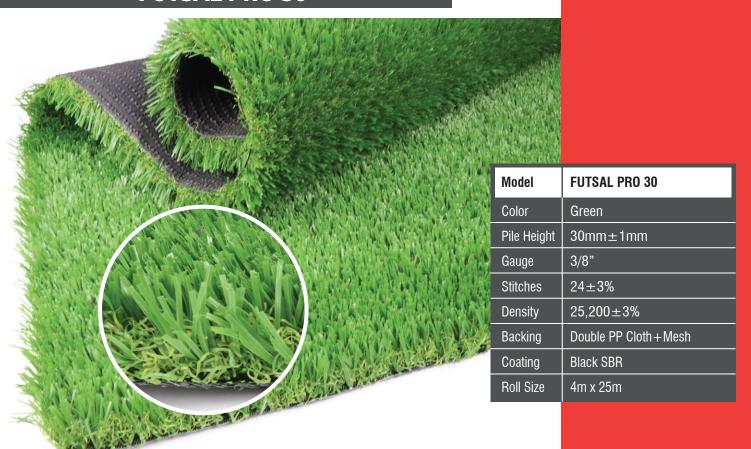

llation

Golf Green & Putting, Fustal, Soccer, Hockey, Basketball, Tennis or any other Sports Flooring, Gym or Fitness Flooring







**Sports Flooring** 

#### **Indoor-outdoor Playground Flooring**







## Outdoor-Indoor Landscaping, Rooftop Gardening, Wall Decoration, Staircase Application etc.









### **SOCCER PRO DIAMOND 60126**



| Model       | SOCCER PRO DIAMOND 60126 |
|-------------|--------------------------|
| Color       | Field Green+Light Green  |
| Pile Height | 60mm±1mm                 |
| Gauge       | 5/8"                     |
| Stitches    | 14±3%                    |
| Density     | 8,820±3%                 |
| Backing     | Double PP Cloth+Mesh     |
| Coating     | Black SBR                |
| Roll Size   | 4m x 25m                 |

## **FUTSAL PRO 30**





### **MULTI SPORT 12**





#### **MULTI SPORT 15**





























#### **OUR BRANDS**

























# PRIMELAY®

#### PSF INDUSTRIES SDN BHD (912218-D)

- No. 19, Jalan BA/3, Kawasan Perusahaan Bukit Angkat, 43000 Kajang, Selangor, Malaysia.
- **>** +603-8741 3841
- +6017-556 0103
- admin@primelay.com.my
- www.primelay.com.my



scan to visit

#### **Introducing Our App**

New Deals And Products, just a tap away, download below