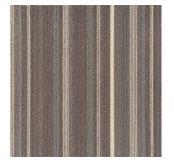

Caramel Craze-1142



Foggy Moss-1143



Night Sky-1144





## **SPECIFICATION**

Product Name : TRENDLINE CT

Construction : Textured Level Loop Pile

Pile Material : 100% Twisted Polypropylene

Pile Weight : 24 oz +/Total Weight : 36 oz +/Total Thickness : 7mm +/-

**Backing Type** : K-Bac (Bitumen) **Tile Size** : 500mm x 500mm

Tile Per Box : 28pcs

#### **IMPORTANT NOTES:**

- Vacuum carpets regularly in a diagonal direction.
- Use a good quality carpet cleaner according to the manufacturer's instructions to remove stains and avoid using petrol or similar products.
- Actual production may vary slightly from the sample due to batch variations.
- Dye lot variations may cause slight color differences in carpets.
- Protect carpets with chair pads to maintain appearance, prevent wear, a