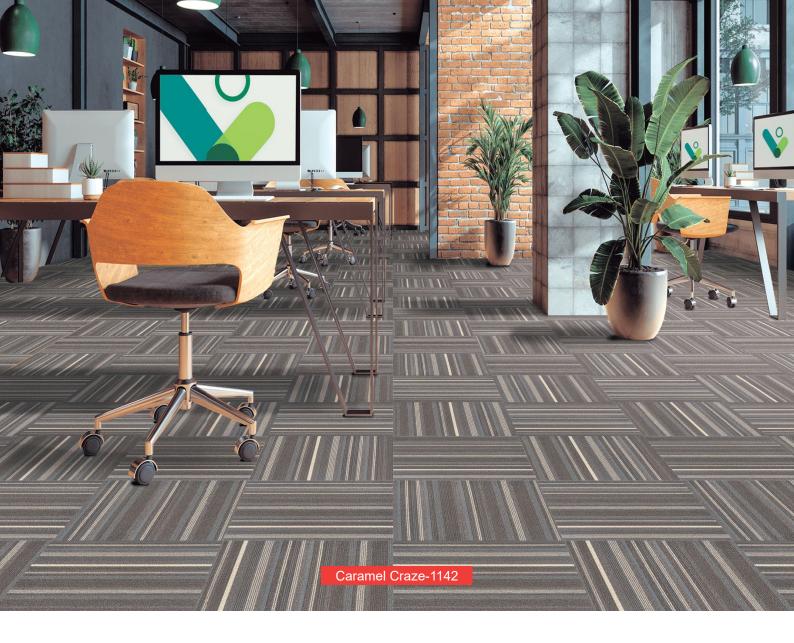

Caramel Craze-1142



Foggy Moss-1143



Night Sky-1144





## **SPECIFICATION**

Product Name : TRENDLINE CT

Construction : Textured Level Loop Pile

Pile Material : 100% Twisted Polypropylene

Pile Weight : 24 oz +/Total Weight : 36 oz +/Total Thickness : 7mm +/-

**Backing Type** : K-Bac (Bitumen) **Tile Size** : 500mm x 500mm

Tile Per Box : 28pcs

#### **IMPORTANT NOTES:**

- Vacuum carpets regularly in a diagonal direction.
- Use a good quality carpet cleaner according to the manufacturer's instructions to remove stains and avoid using petrol or similar products.
- Actual production may vary slightly from the sample due to batch variations.
- Dye lot variations may cause slight color differences in carpets.
- Protect carpets with chair pads to maintain appearance, prevent wear, and avoid carpet delamination.
- Shading, commonly known as "w