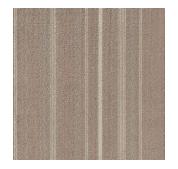

Caramel Craze-1142



Foggy Moss-1143



Night Sky-1144





## **SPECIFICATION**

Product Name : TRENDLINE CT

Construction : Textured Level Loop Pile

Pile Material : 100% Twisted Polypropylene

Pile Weight : 24 oz +/Total Weight : 36 oz +/Total Thickness : 7mm +/-

**Backing Type** : K-Bac (Bitumen) **Tile Size** : 500mm x 500mm

Tile Per Box : 28pcs

#### **IMPORTANT NOTES:**

- Vacuum carpets regularly in a diagonal direction.
- Use a good quality carpet cleaner according to the manufacturer's instructions to remove stains and avoid using petrol or similar products.
- Actual production may vary slightly from the sample due to batch variations.
- Dye lot variations may cause slight color differences in carpets.
- Protect carpets with chair pads to maintain appearance, prevent wea