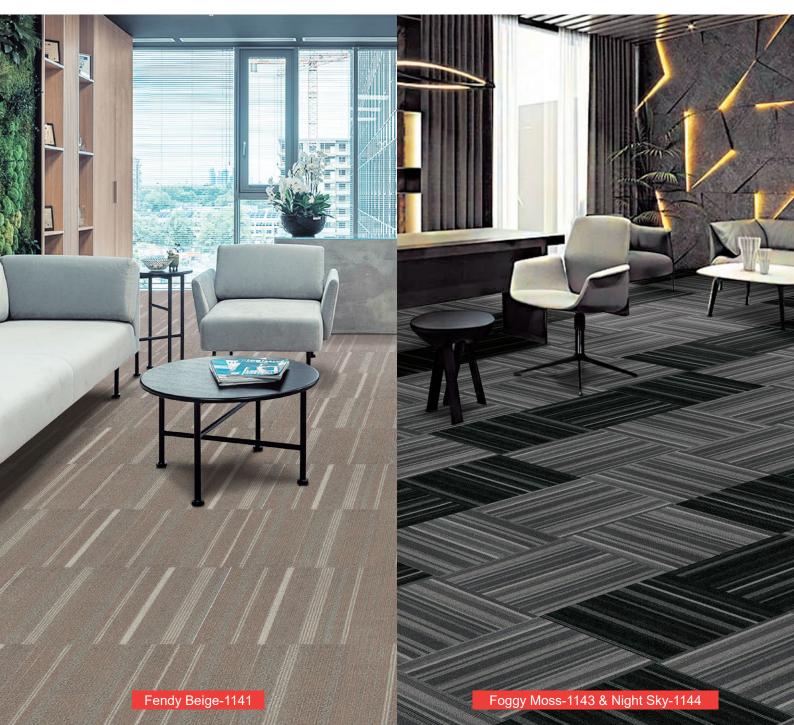

Caramel Craze-1142



Foggy Moss-1143



Night Sky-1144





## **SPECIFICATION**

Product Name : TRENDLINE CT

Construction : Textured Level Loop Pile

Pile Material : 100% Twisted Polypropylene

Pile Weight : 24 oz +/Total Weight : 36 oz +/Total Thickness : 7mm +/-

**Backing Type** : K-Bac (Bitumen) **Tile Size** : 500mm x 500mm

Tile Per Box : 28pcs

#### **IMPORTANT NOTES:**

- Vacuum carpets regularly in a diagonal direction.
- Use a good quality carpet cleaner according to the manufacturer's instructions to remove stains and avoid using petrol or similar products.
- Actual production may vary slightly from the sample due to batch variations.
- Dye lot variations may cause slight color differences in carpets.
- Protect carpets with chair pads to maintain appearance, prevent wear, and avoid carpet delamination.
- Shading, commonly known as