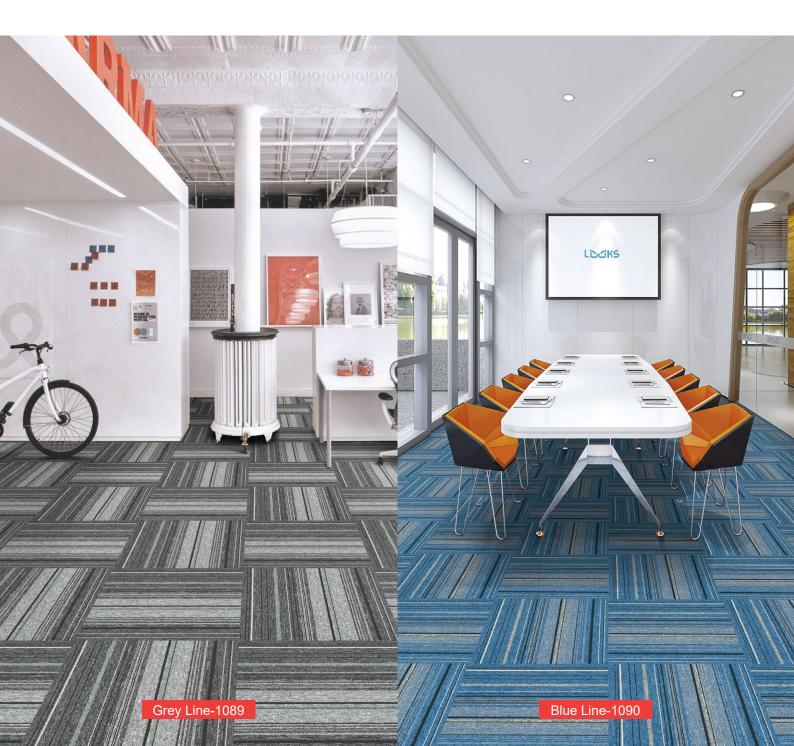

# T SKYLINE CT







Grey Line-1089



Blue Line-1090



Ruby Line-1091





### **SPECIFICATION**

Product Name : SKYLINE CT

Construction : Tufted Level Loop Pile

Yarn Type : 100% BCF Synthetic Fiber

**Total Thickness**: ±4mm **Pile Weight**: ±18 oz

Backing Type : Improved Bitumen + Non-woven

Tile Size : 50cm x 50cm
Tile Per Box : 20pcs

#### **IMPORTANT NOTES:**

- Vacuum carpets regularly in a diagonal direction.
- Use a good quality carpet cleaner according to the manufacturer's instructions to remove stains and avoid using petrol or similar products.
- $\bullet$  Actual production may vary slightly from the sample due to batch variations.
- Dye lot variations may cause slight color differences in carpets.
- $\bullet \ \mathsf{Protect} \ \mathsf{carpets} \ \mathsf{with} \ \mathsf{chair} \ \mathsf{pads} \ \mathsf{to} \ \mathsf{maintain} \ \mathsf{appear