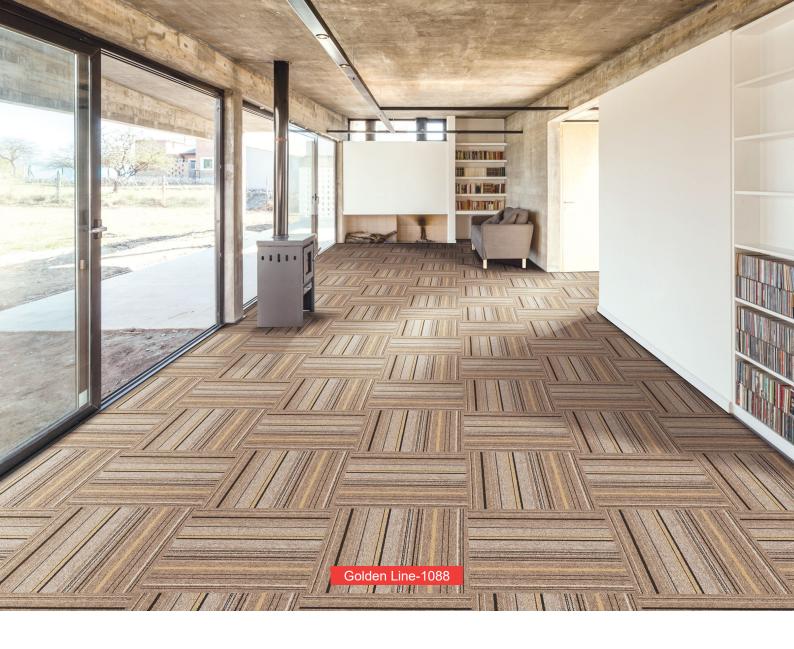

# T SKYLINE CT







Grey Line-1089



Blue Line-1090



Ruby Line-1091





### **SPECIFICATION**

Product Name : SKYLINE CT

Construction : Tufted Level Loop Pile

Yarn Type : 100% BCF Synthetic Fiber

**Total Thickness**: ±4mm **Pile Weight**: ±18 oz

Backing Type : Improved Bitumen + Non-woven

Tile Size : 50cm x 50cm
Tile Per Box : 20pcs

#### **IMPORTANT NOTES:**

- Vacuum carpets regularly in a diagonal direction.
- Use a good quality carpet cleaner according to the manufacturer's instructions to remove stains and avoid using petrol or similar products.
- $\bullet$  Actual production may vary slightly from the sample due to batch variations.
- Dye lot variations may cause slight color differences in carpets.
- $\bullet \ \mathsf{Protect} \ \mathsf{carpets} \ \mathsf{with} \ \mathsf{chair} \ \mathsf{pads} \ \mathsf{to} \ \mathsf{maintain} \ \mathsf{appearan