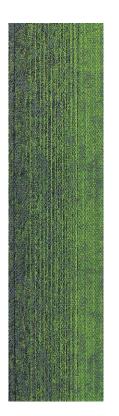

# T PINNACLE CT

Thunder Yellow 1146

Ember Ash 1147

Mossy Stone 1148

Blue Haze 1149

## **SPECIFICATION**

Product Name : PINNACLE CT

Construction : Textured Multi Level Loop Pile : 100% BCF Synthetic Fiber Yarn Type

Total Thickness: 6mm +/-Pile Weight : 26 oz +/-

: Fine Bitumen + Non-woven **Backing Type** 

**Tile Size** : 250mm x 1000mm

Tile Per Box : 24pcs