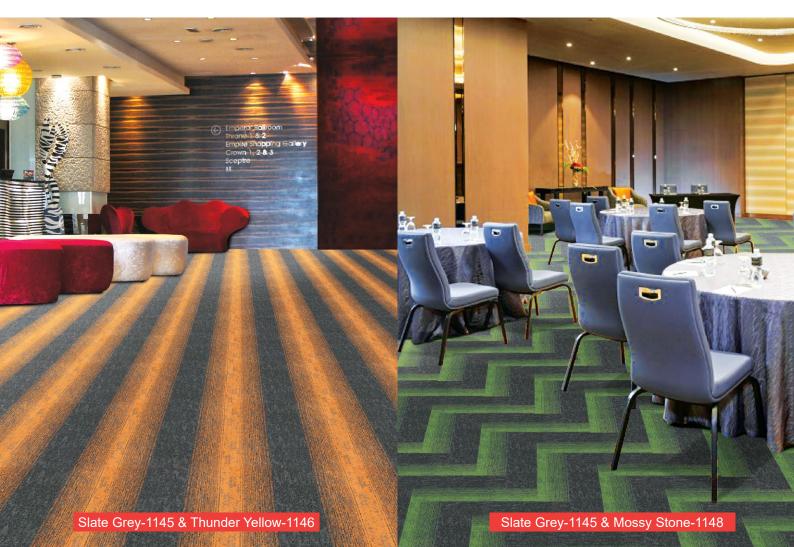

# T PINNACLE CT

Thunder Yellow 1146

Ember Ash 1147

Mossy Stone 1148

Blue Haze 1149