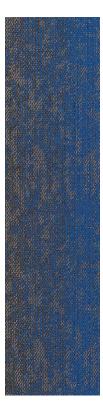

# T PINNACLE CT

Thunder Yellow 1146

Ember Ash 1147

Mossy Stone 1148

Blue Haze 1149

## **SPECIFICATION**

Product Name : PINNACLE CT

Construction : Textured Multi Level Loop Pile : 100% BCF Synthetic Fiber Yarn Type

Total Thickness: 6mm +/-Pile Weight : 26 oz +/-

: Fine Bitumen + Non-woven **Backing Type** 

**Tile Size** : 250mm x 1000mm

Tile Per Box : 24pcs