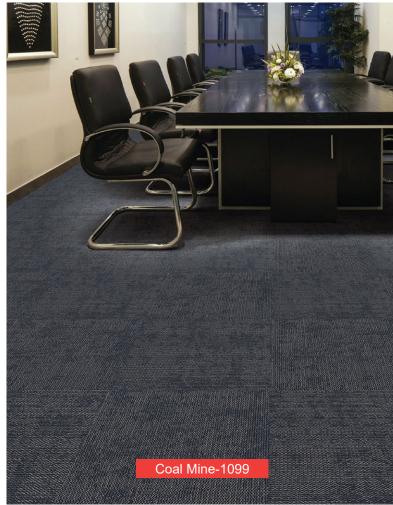

# T PANTHOM CT







Salty Beige-1097



Danny Brown-1098



Coal Mine-1099







# **SPECIFICATION**

Product Name : PANTHOM CT Construction : Multi Level Loop Pile : 100% BCF Synthetic Fiber Yarn Type

Total Thickness: 5-6mm +/-: 26 oz +/-**Pile Weight** 

**Backing Type** : Improved Bitumen + Non-woven

Tile Size : 500mm x 500mm

Tile Per Box : 20pcs

#### **IMPORTANT NOTES:**

- Vacuum carpets regularly in a diagonal direction.
- Use a good quality carpet cleaner according to the manufacturer's instructions to remove stains and avoid using petrol or similar products.
- Actual production may vary slightly from the sample due to batch variations.
- Dye lot variations may cause slight color differences in carpets.
- Protect carpets with chair pads to maintain appearance, prevent wear, and avoid carpet delamination.
- Shading, commonly known as "water marking," is an