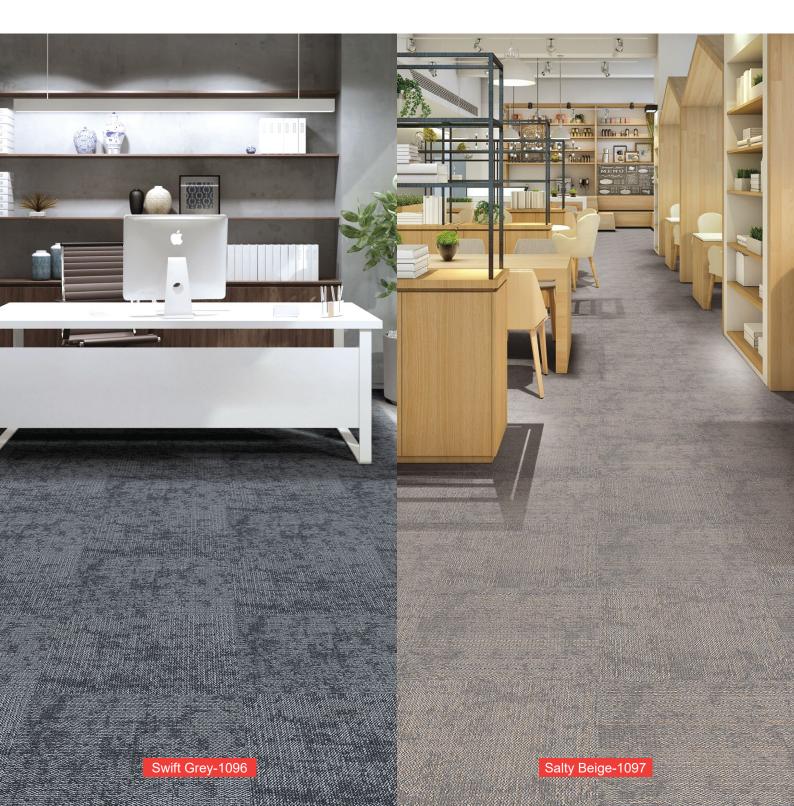

# T PANTHOM CT







Salty Beige-1097



Danny Brown-1098



Coal Mine-1099







# **SPECIFICATION**

Product Name : PANTHOM CT Construction : Multi Level Loop Pile : 100% BCF Synthetic Fiber Yarn Type

Total Thickness: 5-6mm +/-: 26 oz +/-**Pile Weight** 

**Backing Type** : Improved Bitumen + Non-woven

Tile Size : 500mm x 500mm

Tile Per Box : 20pcs

#### **IMPORTANT NOTES:**

- Vacuum carpets regularly in a diagonal direction.
- Use a good quality carpet cleaner according to the manufacturer's instructions to remove stains and avoid using petrol or similar products.
- Actual production may vary slightly from the sample due to batch variations.
- Dye lot variations may cause slight color differences in carpets.
- Protect carpets with chair pads to maintain appearance, prevent wear, and avoid carpet delamination.
- Shading, commonly known as "water marking," is