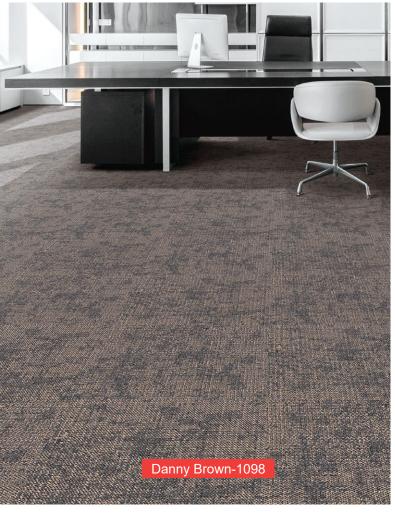

# T PANTHOM CT







Salty Beige-1097



Danny Brown-1098



Coal Mine-1099







# **SPECIFICATION**

Product Name : PANTHOM CT Construction : Multi Level Loop Pile : 100% BCF Synthetic Fiber Yarn Type

Total Thickness: 5-6mm +/-: 26 oz +/-**Pile Weight** 

**Backing Type** : Improved Bitumen + Non-woven

Tile Size : 500mm x 500mm

Tile Per Box : 20pcs

#### **IMPORTANT NOTES:**

- Vacuum carpets regularly in a diagonal direction.
- Use a good quality carpet cleaner according to the manufacturer's instructions to remove stains and avoid using petrol or similar products.
- Actual production may vary slightly from the sample due to batch variations.
- Dye lot variations may cause slight color differences in carpets.
- Protect carpets with chair pads to maintain appearance, prevent wear, and avoid carpet delamination.
- Shading, commonly known as "water marking," is a