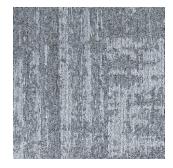

Urban Slate-1466



Granite Mist-1467



Coal Dust-1468





# SPECIFICATION

| Product Name    | : NEXAR CT                            |
|-----------------|---------------------------------------|
| Construction    | : Multi Level Ridge Loop              |
| ′arn Type       | : 100% Ekoweave PP Olefin Fiber       |
| Pile Height     | : ±3mm to 4mm                         |
| Pile Weight     | : ±26oz/yd²                           |
| Backing Type    | : Elastotech <sup>+</sup> PVC Backing |
| lachine Gauge   | : 1/12                                |
| ïle Size        | : 500mm x 500mm                       |
| lame Resistance | : Flammability Test (B2)              |

#### **IMPORTANT NOTES:**

- Vacuum carpets regularly in a diagonal direction.
- Use a good quality carpet cleaner according to the manufac