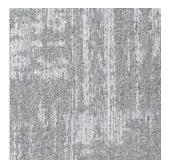

Urban Slate-1466



Granite Mist-1467



Coal Dust-1468





# SPECIFICATION

| Product Name    | : NEXAR CT                            |
|-----------------|---------------------------------------|
| Construction    | : Multi Level Ridge Loop              |
| ′arn Type       | : 100% Ekoweave PP Olefin Fiber       |
| Pile Height     | : ±3mm to 4mm                         |
| Pile Weight     | : ±26oz/yd²                           |
| Backing Type    | : Elastotech <sup>+</sup> PVC Backing |
| lachine Gauge   | : 1/12                                |
| ïle Size        | : 500mm x 500mm                       |
| lame Resistance | : Flammability Test (B2)              |

#### **IMPORTANT NOTES:**

- Vacuum carpets regularly in a diagonal direction.
- Use a good quality carpet cleaner acco