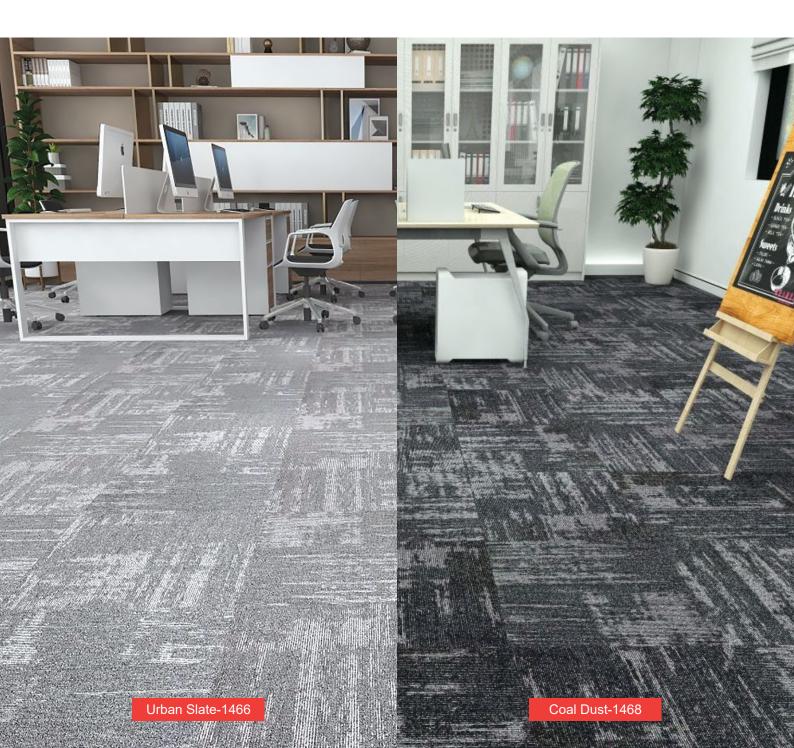

Urban Slate-1466



Granite Mist-1467



Coal Dust-1468





# SPECIFICATION

| Product Name    | : NEXAR CT                            |
|-----------------|---------------------------------------|
| Construction    | : Multi Level Ridge Loop              |
| ′arn Type       | : 100% Ekoweave PP Olefin Fiber       |
| Pile Height     | : ±3mm to 4mm                         |
| Pile Weight     | : ±26oz/yd²                           |
| Backing Type    | : Elastotech <sup>+</sup> PVC Backing |
| lachine Gauge   | : 1/12                                |
| ïle Size        | : 500mm x 500mm                       |
| lame Resistance | : Flammability Test (B2)              |

#### **IMPORTANT NOTES:**

- Vacuum carpets regularly in a diagonal direction.
- Use a good quality carpet cleaner according to the manufacturer's instructions to remove stains a