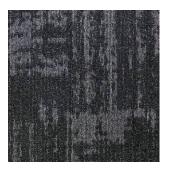

Urban Slate-1466



Granite Mist-1467



Coal Dust-1468





# SPECIFICATION

| Product Name    | : NEXAR CT                            |
|-----------------|---------------------------------------|
| Construction    | : Multi Level Ridge Loop              |
| ′arn Type       | : 100% Ekoweave PP Olefin Fiber       |
| Pile Height     | : ±3mm to 4mm                         |
| Pile Weight     | : ±26oz/yd²                           |
| Backing Type    | : Elastotech <sup>+</sup> PVC Backing |
| lachine Gauge   | : 1/12                                |
| ïle Size        | : 500mm x 500mm                       |
| lame Resistance | : Flammability Test (B2)              |

#### **IMPORTANT NOTES:**

- Vacuum carpets regularly in a diagonal direction.
- Use a good quality carpet cleaner according to the manufacturer's instructions