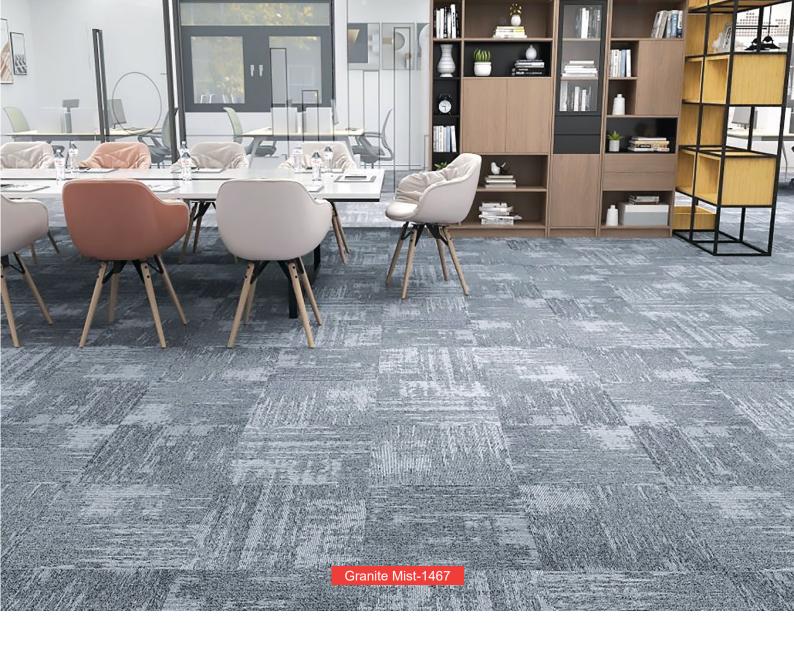

Urban Slate-1466

Granite Mist-1467

Coal Dust-1468

# SPECIFICATION

| Product Name    | : NEXAR CT                            |
|-----------------|---------------------------------------|
| Construction    | : Multi Level Ridge Loop              |
| ′arn Type       | : 100% Ekoweave PP Olefin Fiber       |
| Pile Height     | : ±3mm to 4mm                         |
| Pile Weight     | : ±26oz/yd²                           |
| Backing Type    | : Elastotech <sup>+</sup> PVC Backing |
| lachine Gauge   | : 1/12                                |
| ïle Size        | : 500mm x 500mm                       |
| lame Resistance | : Flammability Test (B2)              |