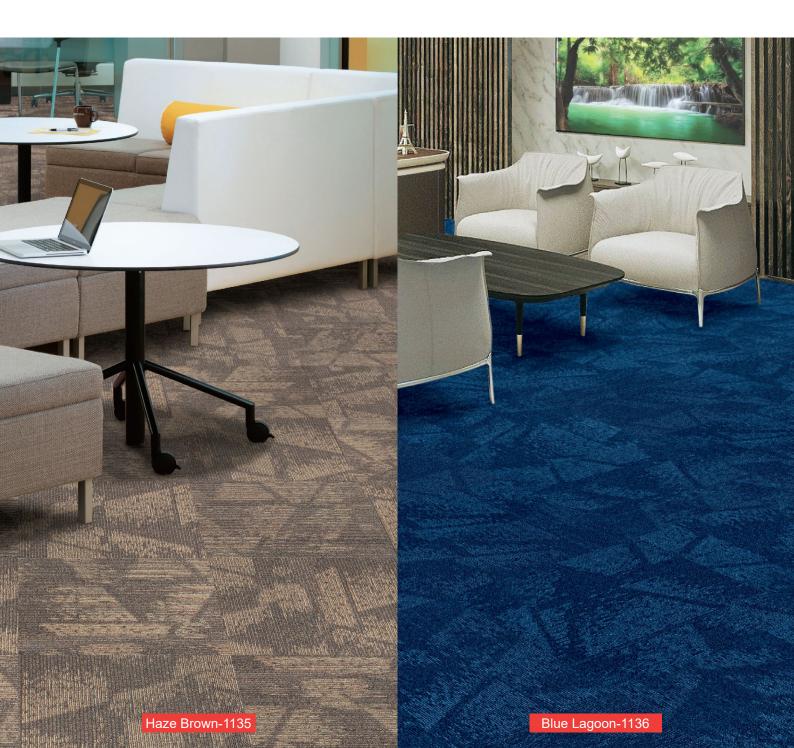

Graphite Grey-1133



Smoky Grey-1134



Haze Brown-1135



Blue Lagoon-1136





## SPECIFICATION

#### Product Name : MOONWALK CT

| Construction    | : Textured Multi Level Loop Pile    |
|-----------------|-------------------------------------|
| Pile Material   | : 100% B.C.F Synthetic Fiber        |
| Pile Weight     | : 28 oz +/-(940g/m²)                |
| Total Weight    | : 5050g/m²                          |
| Total Thickness | s : 7mm +/-                         |
| Backing Type    | : PVC with Fiberglass Reinforcement |
| Flammability    | : Passes (ASTM E 648, GB 8624-2006) |
| Tile Size       | : 500mm x 500mm                     |
| Tile Per Box    | : 20pcs                             |

#### **IMPORTANT NOTES:**

- Vacuum carpets regularly in a diagonal direction.
- Use a good quality carpet cleaner according to the manufacturer's instructions to r