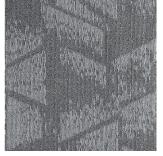

Graphite Grey-1133

Smoky Grey-1134

Haze Brown-1135

Blue Lagoon-1136

#### Product Name : MOONWALK CT

| Construction    | : Textured Multi Level Loop Pile    |
|-----------------|-------------------------------------|
| Pile Material   | : 100% B.C.F Synthetic Fiber        |
| Pile Weight     | : 28 oz +/-(940g/m²)                |
| Total Weight    | : 5050g/m²                          |
| Total Thickness | s : 7mm +/-                         |
| Backing Type    | : PVC with Fiberglass Reinforcement |
| Flammability    | : Passes (ASTM E 648, GB 8624-2006) |
| Tile Size       | : 500mm x 500mm                     |
| Tile Per Box    | : 20pcs                             |