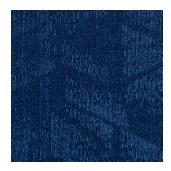

Graphite Grey-1133



Smoky Grey-1134



Haze Brown-1135



Blue Lagoon-1136





## SPECIFICATION

#### Product Name : MOONWALK CT

| Construction    | : Textured Multi Level Loop Pile    |
|-----------------|-------------------------------------|
| Pile Material   | : 100% B.C.F Synthetic Fiber        |
| Pile Weight     | : 28 oz +/-(940g/m²)                |
| Total Weight    | : 5050g/m²                          |
| Total Thickness | s : 7mm +/-                         |
| Backing Type    | : PVC with Fiberglass Reinforcement |
| Flammability    | : Passes (ASTM E 648, GB 8624-2006) |
| Tile Size       | : 500mm x 500mm                     |
| Tile Per Box    | : 20pcs                             |

#### **IMPORTANT NOTES:**

- Vacuum carpets regularly in a diagonal direction.
- Use a good quality carpet cleaner according to the manufacturer