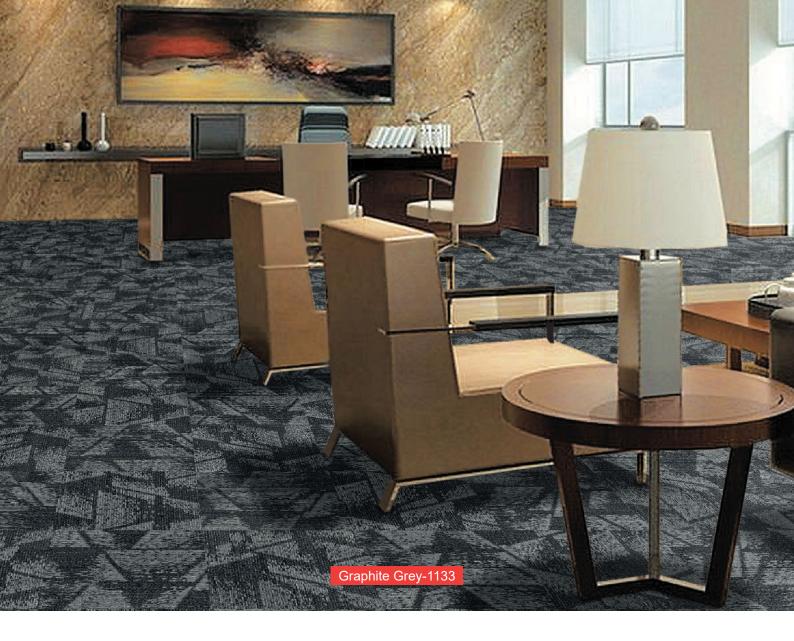

Graphite Grey-1133



Smoky Grey-1134



Haze Brown-1135



Blue Lagoon-1136





## SPECIFICATION

#### Product Name : MOONWALK CT

| Construction    | : Textured Multi Level Loop Pile    |
|-----------------|-------------------------------------|
| Pile Material   | : 100% B.C.F Synthetic Fiber        |
| Pile Weight     | : 28 oz +/-(940g/m²)                |
| Total Weight    | : 5050g/m²                          |
| Total Thickness | s : 7mm +/-                         |
| Backing Type    | : PVC with Fiberglass Reinforcement |
| Flammability    | : Passes (ASTM E 648, GB 8624-2006) |
| Tile Size       | : 500mm x 500mm                     |
| Tile Per Box    | : 20pcs                             |

#### **IMPORTANT NOTES:**

- Vacuum carpets regularly in a diagonal direction.
- Use a good quality carpet cleaner according to the manufacturer's instructions to rem