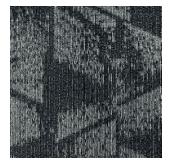

Graphite Grey-1133

Smoky Grey-1134

Haze Brown-1135

Blue Lagoon-1136

#### Product Name : MOONWALK CT

| Construction    | : Textured Multi Level Loop Pile    |
|-----------------|-------------------------------------|
| Pile Material   | : 100% B.C.F Synthetic Fiber        |
| Pile Weight     | : 28 oz +/-(940g/m²)                |
| Total Weight    | : 5050g/m²                          |
| Total Thickness | s : 7mm +/-                         |
| Backing Type    | : PVC with Fiberglass Reinforcement |
| Flammability    | : Passes (ASTM E 648, GB 8624-2006) |
| Tile Size       | : 500mm x 500mm                     |
| Tile Per Box    | : 20pcs                             |