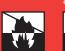

#### Product Name : MOONWALK CT

| Construction    | : Textured Multi Level Loop Pile    |
|-----------------|-------------------------------------|
| Pile Material   | : 100% B.C.F Synthetic Fiber        |
| Pile Weight     | : 28 oz +/-(940g/m²)                |
| Total Weight    | : 5050g/m²                          |
| Total Thickness | s : 7mm +/-                         |
| Backing Type    | : PVC with Fiberglass Reinforcement |
| Flammability    | : Passes (ASTM E 648, GB 8624-2006) |
| Tile Size       | : 500mm x 500mm                     |
| Tile Per Box    | : 20pcs                             |