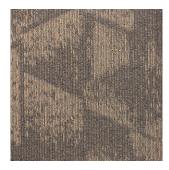

Graphite Grey-1133

Smoky Grey-1134

Haze Brown-1135

Blue Lagoon-1136

#### Product Name : MOONWALK CT

| Construction    | : Textured Multi Level Loop Pile    |
|-----------------|-------------------------------------|
| Pile Material   | : 100% B.C.F Synthetic Fiber        |
| Pile Weight     | : 28 oz +/-(940g/m²)                |
| Total Weight    | : 5050g/m²                          |
| Total Thickness | s : 7mm +/-                         |
| Backing Type    | : PVC with Fiberglass Reinforcement |
| Flammability    | : Passes (ASTM E 648, GB 8624-2006) |
| Tile Size       | : 500mm x 500mm                     |
| Tile Per Box    | : 20pcs                             |