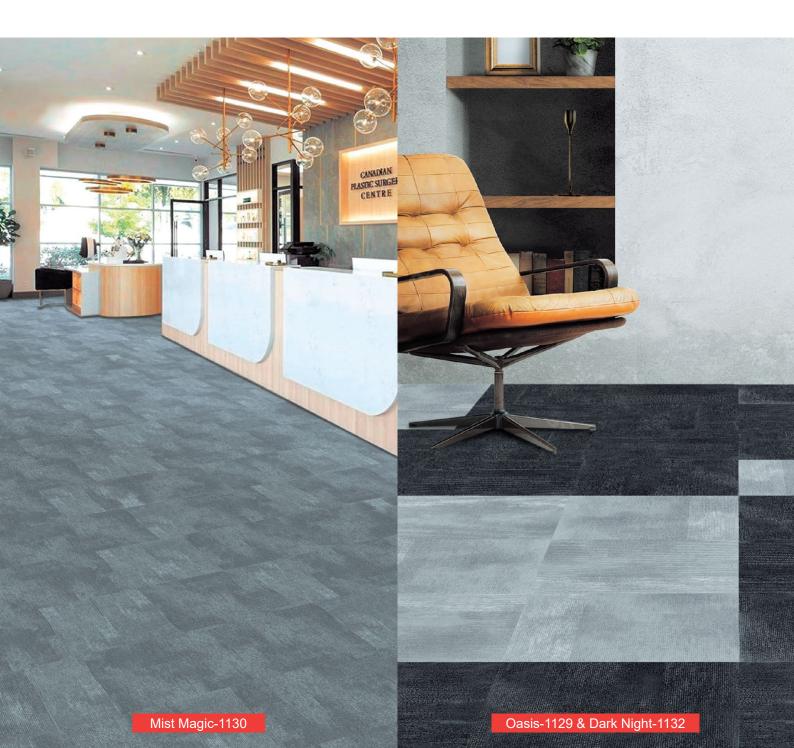

Oasis-1129

Mist Magic-1130

Ebony-1131

Dark Night-1132





# SPECIFICATION

#### Product Name : METROPOLIS CT

| Construction           | : Textured Multi Level Loop Pile    |
|------------------------|-------------------------------------|
| Pile Material          | : 100% Nylon 6                      |
| Pile Weight            | : 28 oz +/-(940g/m²)                |
| Total Weight           | : 6050g/m <sup>2</sup>              |
| <b>Total Thickness</b> | : 8mm +/-                           |
| Backing Type           | : PVC with Fiberglass Reinforcement |
| Flammability           | : Passes (ASTM E 648, GB 8624-2006) |
| Tile Size              | : 500mm x 500mm                     |
| Tile Per Box           | : 20pcs                             |

#### IMPORTANT NOTES:

- Vacuum carpets regularly in a diagonal direction.
- Use a good quali