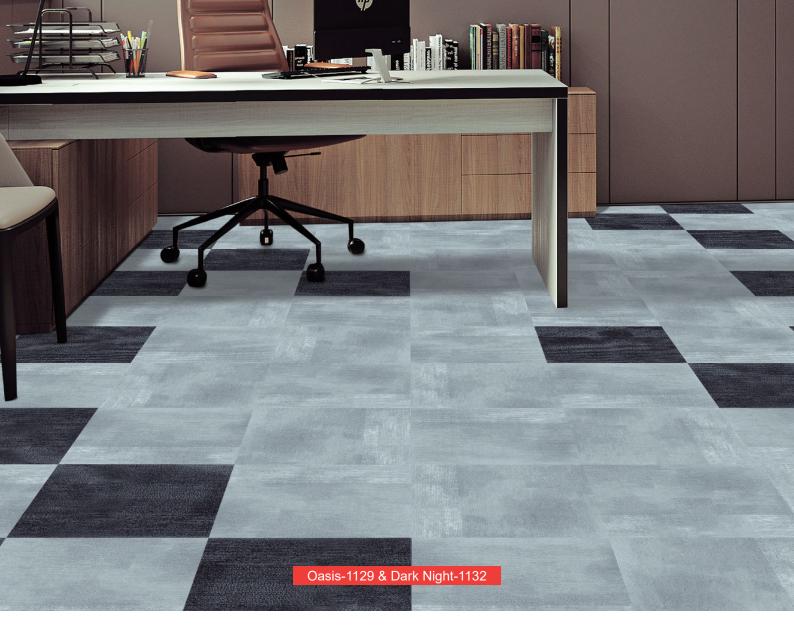

Oasis-1129

Mist Magic-1130

Ebony-1131

Dark Night-1132





# SPECIFICATION

#### Product Name : METROPOLIS CT

| Construction           | : Textured Multi Level Loop Pile    |
|------------------------|-------------------------------------|
| Pile Material          | : 100% Nylon 6                      |
| Pile Weight            | : 28 oz +/-(940g/m²)                |
| Total Weight           | : 6050g/m <sup>2</sup>              |
| <b>Total Thickness</b> | : 8mm +/-                           |
| Backing Type           | : PVC with Fiberglass Reinforcement |
| Flammability           | : Passes (ASTM E 648, GB 8624-2006) |
| Tile Size              | : 500mm x 500mm                     |
| Tile Per Box           | : 20pcs                             |

#### IMPORTANT NOTES:

- Vacuum carpets regularly in a diagonal direction.
- Use a good quality