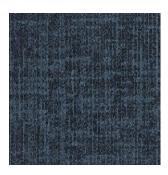

Charcoal Neo-1474



Niobe Navy-1475





### **SPECIFICATION**

Product Name : MATRIX CT NY

**Construction**: Multi Level Ridge Loop

Yarn Type : 100% N-Guard+ Nylon-6 Fiber

Pile Height : ±3mm to 4mm
Pile Weight : ±24oz/yd²

Backing Type : Elastotech+ PVC Backing

Machine Gauge : 1/12

Tile Size : 500mm x 500mm Flame Resistance : Flammability Test (B1)

#### **IMPORTANT NOTES:**

- Vacuum carpets regularly in a diagonal direction.
- Use a good quality carpet cleaner according to the manufacturer's instructions to remove stains and avoid using petrol or similar products.
- Actual production may vary slightly from the sample due to batch variations.
- Dye lot variations may cause slight color differences in carpets.
- Protect carpets with chair pads to maintain appearance, prevent wear, and avoid carpet del