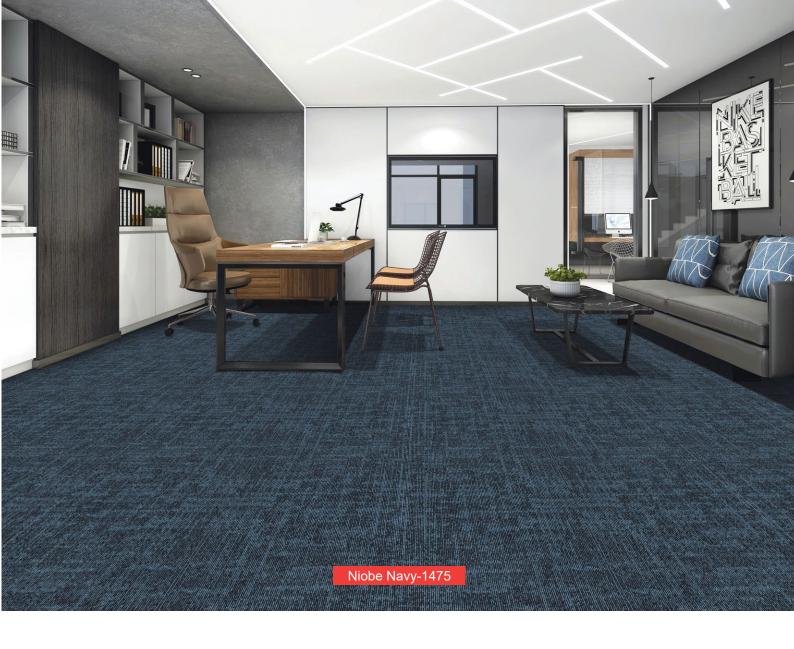

Charcoal Neo-1474



Niobe Navy-1475





### **SPECIFICATION**

Product Name : MATRIX CT NY

**Construction**: Multi Level Ridge Loop

Yarn Type : 100% N-Guard+ Nylon-6 Fiber

Pile Height : ±3mm to 4mm
Pile Weight : ±24oz/yd²

Backing Type : Elastotech+ PVC Backing

Machine Gauge : 1/12

Tile Size : 500mm x 500mm Flame Resistance : Flammability Test (B1)

#### **IMPORTANT NOTES:**

- Vacuum carpets regularly in a diagonal direction.
- Use a good quality carpet cleaner according to the manufacturer's instructions to remove stains and avoid using petrol or similar products.
- Actual production may vary slightly from the sample due to batch variations.
- Dye lot variations may cause slight color differences in carpets.
- Protect carpets with chair pads to maintain appearance, prevent wear, and avoid carpet delamination.
- Shading,