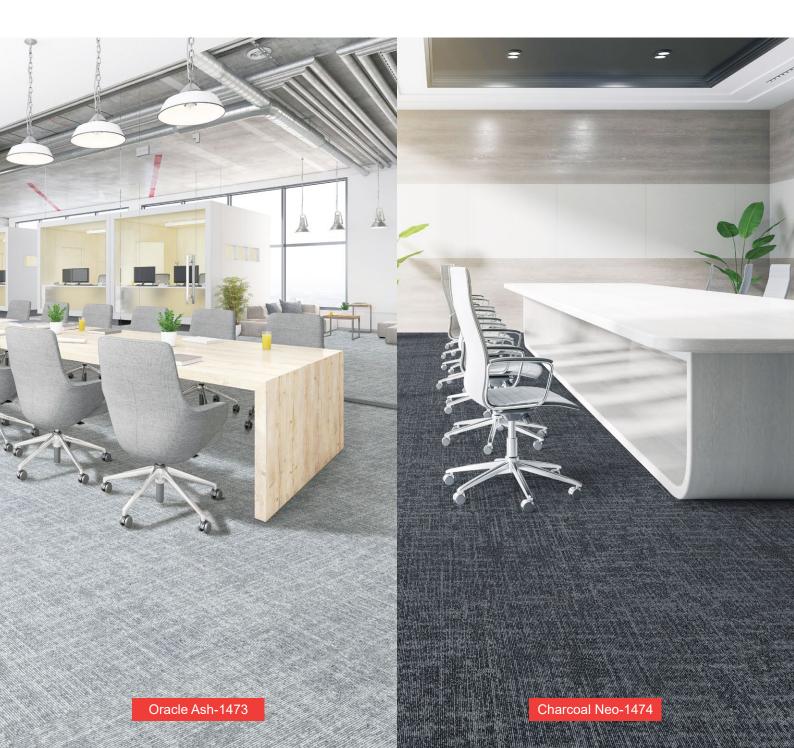

Charcoal Neo-1474



Niobe Navy-1475





### **SPECIFICATION**

Product Name : MATRIX CT NY

**Construction**: Multi Level Ridge Loop

Yarn Type : 100% N-Guard+ Nylon-6 Fiber

Pile Height : ±3mm to 4mm
Pile Weight : ±24oz/yd²

Backing Type : Elastotech+ PVC Backing

Machine Gauge : 1/12

Tile Size : 500mm x 500mm Flame Resistance : Flammability Test (B1)

#### **IMPORTANT NOTES:**

- Vacuum carpets regularly in a diagonal direction.
- Use a good quality carpet cleaner according to the manufacturer's instructions to remove stains and avoid using petrol or similar products.
- Actual production may vary slightly from the sample due to batch variations.
- Dye lot variations may cause slight color differences in carpets.
- Protect carpets with chair pads to maintain appearance, prevent wear, and avoid carpet delamination.
- Shadin