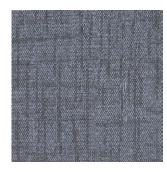

Sand Storm-1211

Silver Dust-1212



Shadow Night-1213



Oasis Blue-1214





# SPECIFICATION

| Product Name    | : JUNIPER CT                       |
|-----------------|------------------------------------|
| Construction    | : Tufted Multilevel Loop Pile      |
| Pile Material   | : 100% B.C.F Synthetic Fiber       |
| Pile Weight     | : 28 oz +/-(940g/m²)               |
| Total Weight    | : 6050g/m²                         |
| Total Thickness | : 7mm +/-                          |
| Backing Type    | : PVC with Fiberglass Reinforcemer |
| Tile Size       | : 500mm x 500mm                    |
| Tile Per Box    | : 20pcs                            |

#### **IMPORTANT NOTES:**

- Vacuum carpets regularly in a diagonal direction.
- Use a good quality carpet cleaner according to the manufacturer's instructions to remov