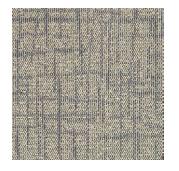

Sand Storm-1211

Silver Dust-1212



Shadow Night-1213



Oasis Blue-1214





# SPECIFICATION

| Product Name    | : JUNIPER CT                       |
|-----------------|------------------------------------|
| Construction    | : Tufted Multilevel Loop Pile      |
| Pile Material   | : 100% B.C.F Synthetic Fiber       |
| Pile Weight     | : 28 oz +/-(940g/m²)               |
| Total Weight    | : 6050g/m²                         |
| Total Thickness | : 7mm +/-                          |
| Backing Type    | : PVC with Fiberglass Reinforcemer |
| Tile Size       | : 500mm x 500mm                    |
| Tile Per Box    | : 20pcs                            |

#### **IMPORTANT NOTES:**

- Vacuum carpets regularly in a diagonal direction.
- Use a good quality carpet cleaner according to t