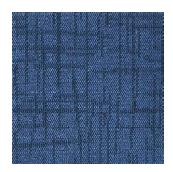

Sand Storm-1211

Silver Dust-1212



Shadow Night-1213



Oasis Blue-1214





# SPECIFICATION

| Product Name    | : JUNIPER CT                       |
|-----------------|------------------------------------|
| Construction    | : Tufted Multilevel Loop Pile      |
| Pile Material   | : 100% B.C.F Synthetic Fiber       |
| Pile Weight     | : 28 oz +/-(940g/m²)               |
| Total Weight    | : 6050g/m²                         |
| Total Thickness | : 7mm +/-                          |
| Backing Type    | : PVC with Fiberglass Reinforcemer |
| Tile Size       | : 500mm x 500mm                    |
| Tile Per Box    | : 20pcs                            |

#### **IMPORTANT NOTES:**

- Vacuum carpets regularly in a diagonal direction.
- Use a good quality carpet cleaner according to the manufacturer's instructions to remove stains and avoid us