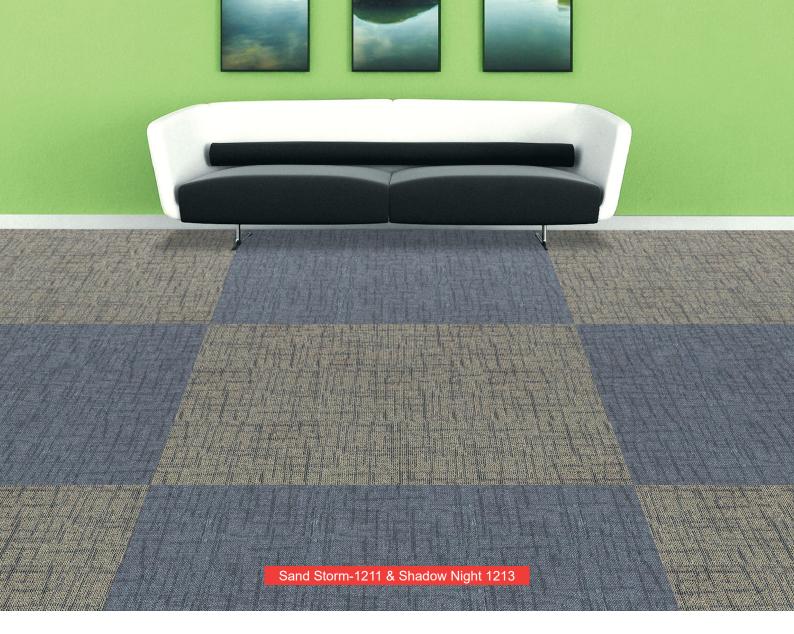

Sand Storm-1211

Silver Dust-1212

Shadow Night-1213

Oasis Blue-1214

# SPECIFICATION

| Product Name    | : JUNIPER CT                       |
|-----------------|------------------------------------|
| Construction    | : Tufted Multilevel Loop Pile      |
| Pile Material   | : 100% B.C.F Synthetic Fiber       |
| Pile Weight     | : 28 oz +/-(940g/m²)               |
| Total Weight    | : 6050g/m²                         |
| Total Thickness | : 7mm +/-                          |
| Backing Type    | : PVC with Fiberglass Reinforcemer |
| Tile Size       | : 500mm x 500mm                    |
| Tile Per Box    | : 20pcs                            |