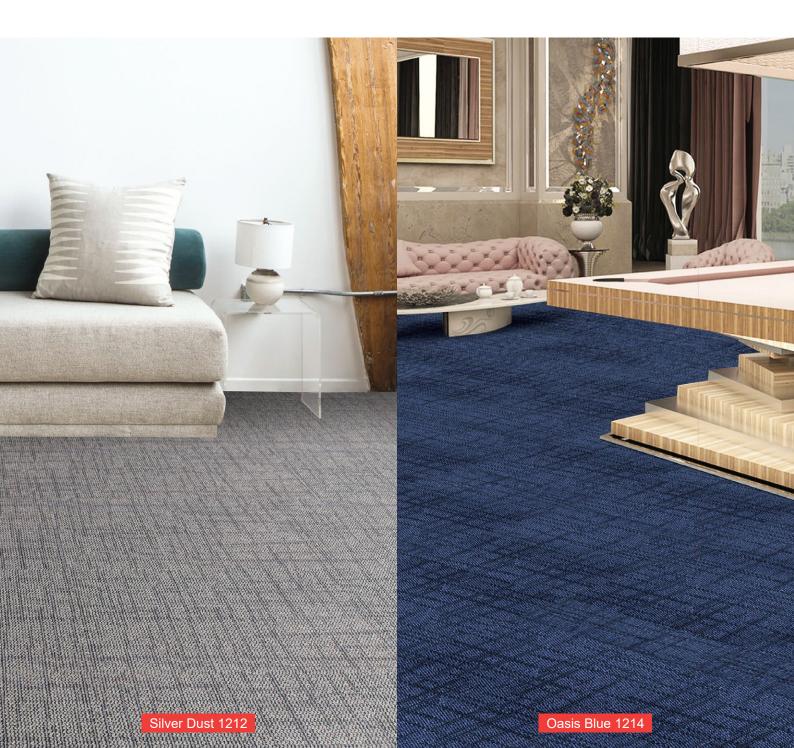

Sand Storm-1211

Silver Dust-1212

Shadow Night-1213

Oasis Blue-1214

# SPECIFICATION

| Product Name    | : JUNIPER CT                       |
|-----------------|------------------------------------|
| Construction    | : Tufted Multilevel Loop Pile      |
| Pile Material   | : 100% B.C.F Synthetic Fiber       |
| Pile Weight     | : 28 oz +/-(940g/m²)               |
| Total Weight    | : 6050g/m²                         |
| Total Thickness | : 7mm +/-                          |
| Backing Type    | : PVC with Fiberglass Reinforcemer |
| Tile Size       | : 500mm x 500mm                    |
| Tile Per Box    | : 20pcs                            |