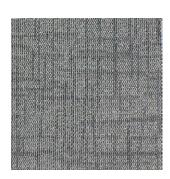

Sand Storm-1211

Silver Dust-1212



Shadow Night-1213



Oasis Blue-1214





# SPECIFICATION

| Product Name    | : JUNIPER CT                       |
|-----------------|------------------------------------|
| Construction    | : Tufted Multilevel Loop Pile      |
| Pile Material   | : 100% B.C.F Synthetic Fiber       |
| Pile Weight     | : 28 oz +/-(940g/m²)               |
| Total Weight    | : 6050g/m²                         |
| Total Thickness | : 7mm +/-                          |
| Backing Type    | : PVC with Fiberglass Reinforcemer |
| Tile Size       | : 500mm x 500mm                    |
| Tile Per Box    | : 20pcs                            |

#### **IMPORTANT NOTES:**

- Vacuum carpets regularly in a diagonal direction.
- Use a good quality carpet cleaner according to the