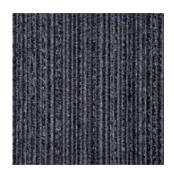

Navy Dream-1126



Electro Night-1127



Black Mustard-1128





# **SPECIFICATION**

Product Name : INNOZONE CT

: Textured Multi Level Loop Pile Construction

**Pile Material** : 100% Nylon 6 **Pile Weight**  $: 28 \text{ oz } +/-(940g/m^2)$ 

**Total Weight** : 6050g/m<sup>2</sup> Total Thickness: 8mm +/-

: PVC with Fiberglass Reinforcement **Backing Type** : Passes (ASTM E 648, GB 8624-2006) **Flammability** 

**Tile Size** : 500mm x 500mm

**Tile Per Box** : 20pcs

#### **IMPORTANT NOTES:**

- Vacuum carpets regularly in a diagonal direction.
- . Use a good quality carpet cleaner according to the manufacturer's instructions to remove stains and avoid using petrol or similar products.
- Actual production may vary slightly from the sample due to batch variations.
- Dye lot variations may cause slight c