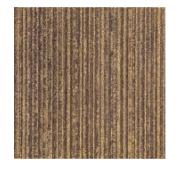

Navy Dream-1126



Electro Night-1127



Black Mustard-1128





# **SPECIFICATION**

Product Name : INNOZONE CT

: Textured Multi Level Loop Pile Construction

**Pile Material** : 100% Nylon 6 **Pile Weight**  $: 28 \text{ oz } +/-(940g/m^2)$ 

**Total Weight** : 6050g/m<sup>2</sup> Total Thickness: 8mm +/-

: PVC with Fiberglass Reinforcement **Backing Type** : Passes (ASTM E 648, GB 8624-2006) **Flammability** 

**Tile Size** : 500mm x 500mm

**Tile Per Box** : 20pcs

#### **IMPORTANT NOTES:**

- Vacuum carpets regularly in a diagonal direction.
- . Use a good quality carpet cleaner according to the manufacturer's instructions to remove stains and avoid using petrol or similar products.
- Actual production may vary slightly from the sample due to batch variations.
- Dye lot variat