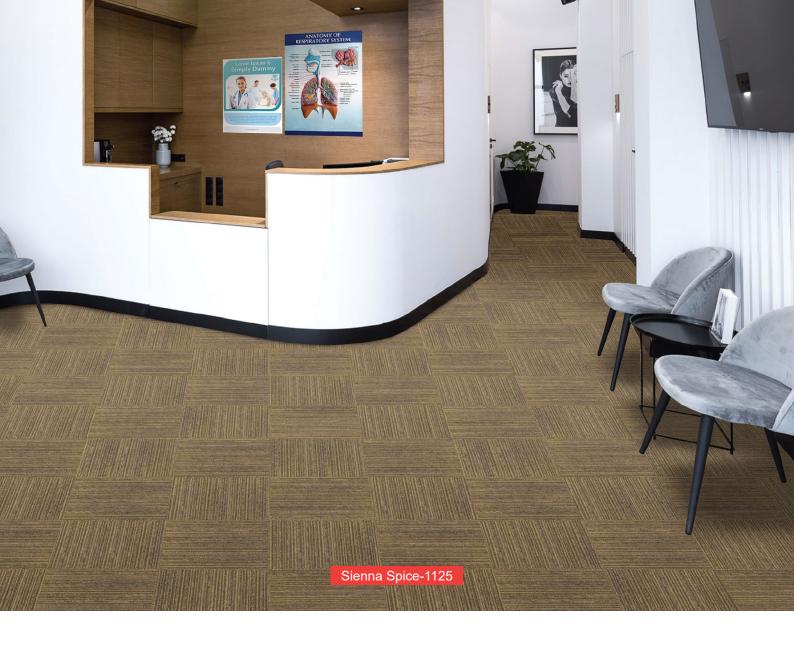

Navy Dream-1126



Electro Night-1127



Black Mustard-1128





# **SPECIFICATION**

Product Name : INNOZONE CT

: Textured Multi Level Loop Pile Construction

**Pile Material** : 100% Nylon 6 **Pile Weight**  $: 28 \text{ oz } +/-(940g/m^2)$ 

**Total Weight** : 6050g/m<sup>2</sup> Total Thickness: 8mm +/-

: PVC with Fiberglass Reinforcement **Backing Type** : Passes (ASTM E 648, GB 8624-2006) **Flammability** 

**Tile Size** : 500mm x 500mm

**Tile Per Box** : 20pcs

#### **IMPORTANT NOTES:**

- Vacuum carpets regularly in a diagonal direction.
- . Use a good quality carpet cleaner according to the manufacturer's instructions to remove stains and avoid using petrol or similar products.
- Actual production may vary slightly from the sample due to batch variations.
- Dye lot variations may cause slight color differences in carpets.
- Protect carpets