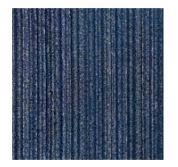

Navy Dream-1126



Electro Night-1127



Black Mustard-1128





# **SPECIFICATION**

Product Name : INNOZONE CT

: Textured Multi Level Loop Pile Construction

**Pile Material** : 100% Nylon 6 **Pile Weight**  $: 28 \text{ oz } +/-(940g/m^2)$ 

**Total Weight** : 6050g/m<sup>2</sup> Total Thickness: 8mm +/-

: PVC with Fiberglass Reinforcement **Backing Type** : Passes (ASTM E 648, GB 8624-2006) **Flammability** 

**Tile Size** : 500mm x 500mm

**Tile Per Box** : 20pcs

#### **IMPORTANT NOTES:**

- Vacuum carpets regularly in a diagonal direction.
- . Use a good quality carpet cleaner according to the manufacturer's instructions to remove stains and avoid using petrol or similar products.
- Actual production may vary slightly from the sample due to batch variations.
- Dye lot variations