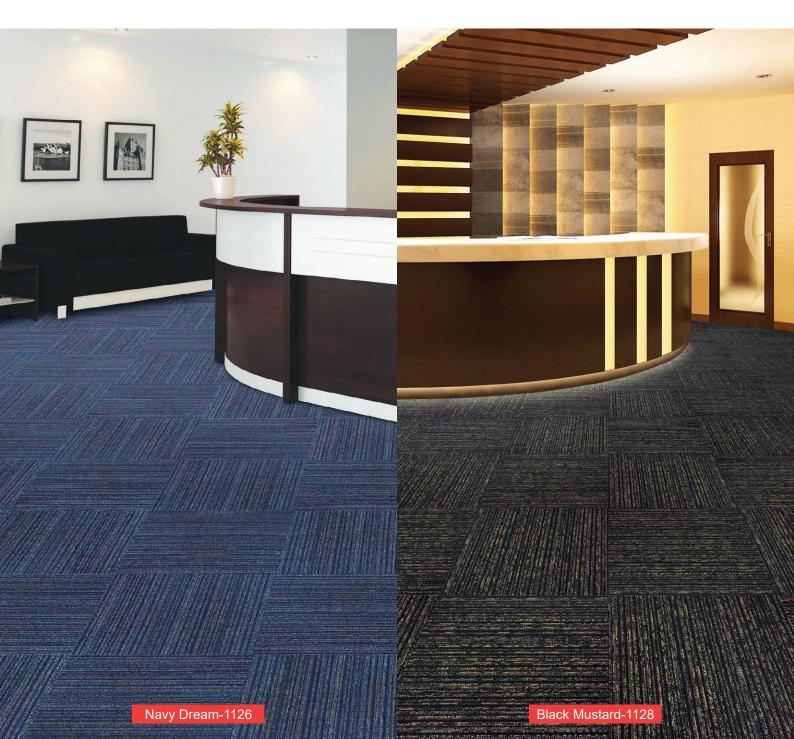

Navy Dream-1126



Electro Night-1127



Black Mustard-1128





# **SPECIFICATION**

Product Name : INNOZONE CT

: Textured Multi Level Loop Pile Construction

**Pile Material** : 100% Nylon 6 **Pile Weight**  $: 28 \text{ oz } +/-(940g/m^2)$ 

**Total Weight** : 6050g/m<sup>2</sup> Total Thickness: 8mm +/-

: PVC with Fiberglass Reinforcement **Backing Type** : Passes (ASTM E 648, GB 8624-2006) **Flammability** 

**Tile Size** : 500mm x 500mm

**Tile Per Box** : 20pcs

#### **IMPORTANT NOTES:**

- Vacuum carpets regularly in a diagonal direction.
- . Use a good quality carpet cleaner according to the manufacturer's instructions to remove stains and avoid using petrol or similar products.
- Actual production may vary slightly from the sample due to batch variations.
- Dye lot variations may cause slight color differences in carpets.
- Protect carpe