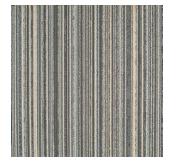

## **SPECIFICATION**

Product Name : FIREWALL CT

Construction : Tufted Level Loop Pile

Yarn Type : 100% BCF Synthetic Fiber

Total Thickness: 5-6mm +/Pile Weight: 25 oz +/-

**Backing Type**: Improved Bitumen + Non-woven

Tile Size : 500mm x 500mm

Tile Per Box : 20pcs