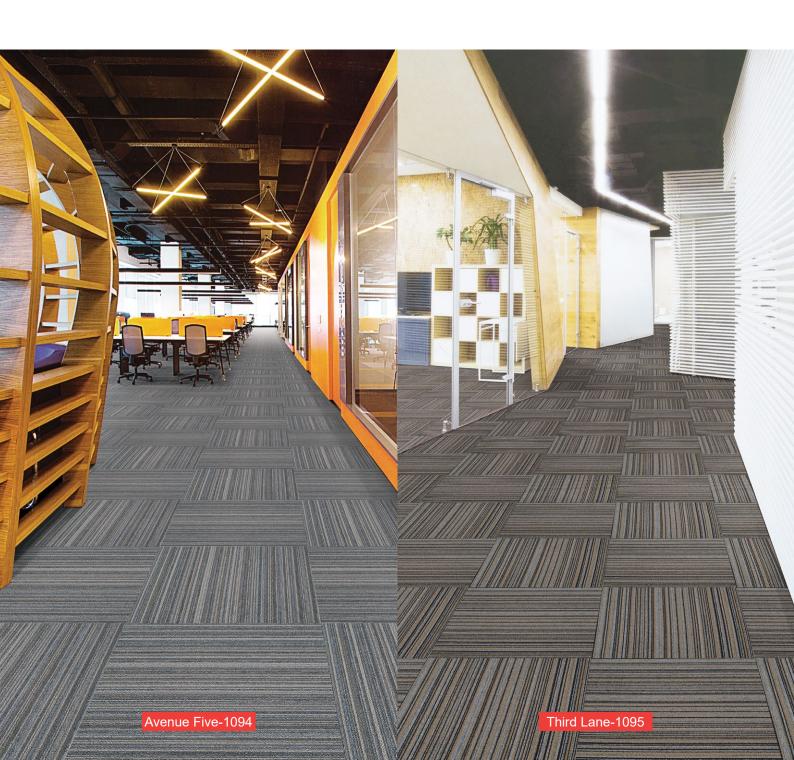

New Street-1093



Avenue Five-1094



Third Lane-1095





## **SPECIFICATION**

Product Name : FIREWALL CT

Construction : Tufted Level Loop Pile

Yarn Type : 100% BCF Synthetic Fiber

Total Thickness: 5-6mm +/Pile Weight: 25 oz +/-

**Backing Type**: Improved Bitumen + Non-woven

Tile Size : 500mm x 500mm

Tile Per Box : 20pcs

#### **IMPORTANT NOTES:**

- Vacuum carpets regularly in a diagonal direction.
- Use a good quality carpet cleaner according to the manufacturer's instructions to remove stains and avoid using petrol or similar products.
- Actual production may vary slightly from the sample due to batch variations.
- Dye lot variations may cause slight color differences in carpets.
- $\bullet \ \mathsf{Protect} \ \mathsf{carpets} \ \mathsf{with} \ \mathsf{chair} \ \mathsf{pads} \ \mathsf{to} \ \mathsf{maintain} \ \mathsf{appearance},