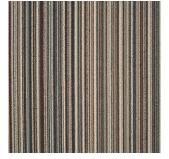

## **SPECIFICATION**

Product Name : FIREWALL CT

Construction : Tufted Level Loop Pile

Yarn Type : 100% BCF Synthetic Fiber

Total Thickness: 5-6mm +/Pile Weight: 25 oz +/-

**Backing Type**: Improved Bitumen + Non-woven

Tile Size : 500mm x 500mm

Tile Per Box : 20pcs