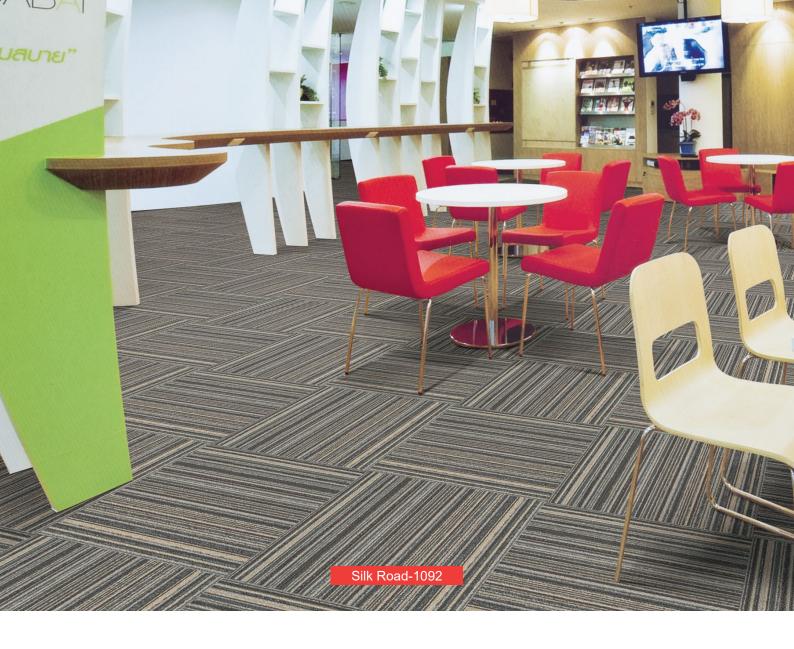

New Street-1093



Avenue Five-1094



Third Lane-1095





## **SPECIFICATION**

Product Name : FIREWALL CT

Construction : Tufted Level Loop Pile

Yarn Type : 100% BCF Synthetic Fiber

Total Thickness: 5-6mm +/Pile Weight: 25 oz +/-

**Backing Type**: Improved Bitumen + Non-woven

Tile Size : 500mm x 500mm

Tile Per Box : 20pcs

#### **IMPORTANT NOTES:**

- Vacuum carpets regularly in a diagonal direction.
- Use a good quality carpet cleaner according to the manufacturer's instructions to remove stains and avoid using petrol or similar products.
- Actual production may vary slightly from the sample due to batch variations.
- Dye lot variations may cause slight color differences in carpets.
- $\bullet \ \mathsf{Protect} \ \mathsf{carpets} \ \mathsf{with} \ \mathsf{chair} \ \mathsf{pads} \ \mathsf{to} \ \mathsf{maintain} \ \mathsf{appearance}, \