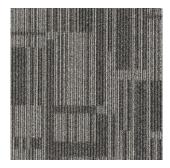

Sandy Beige-1105

Monster Brown-1106

Midnight Blue-1107

Smoky Grey-1108

# SPECIFICATION

| Product Name    | ELEMENT CT                     |
|-----------------|--------------------------------|
| Construction    | : Tufted Multi Level Loop Pile |
| Yarn Type       | : 100% BCF Synthetic Fiber     |
| Total Thickness | : 5-6mm +/-                    |
| Pile Weight     | : 26 oz +/-                    |
| Backing Type    | : PVC + Reinforced Fiberglass  |
| Tile Size       | : 500mm x 500mm                |
| Tile Per Box    | : 20pcs                        |
|                 |                                |