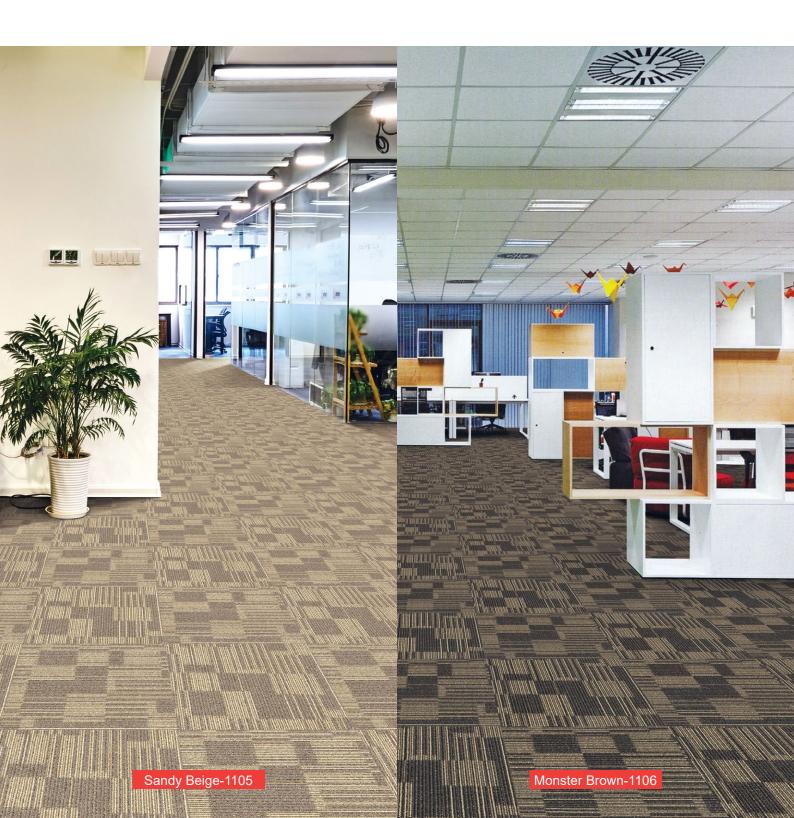

Sandy Beige-1105

Monster Brown-1106

Midnight Blue-1107

Smoky Grey-1108

# SPECIFICATION

| Product Name    | ELEMENT CT                     |
|-----------------|--------------------------------|
| Construction    | : Tufted Multi Level Loop Pile |
| Yarn Type       | : 100% BCF Synthetic Fiber     |
| Total Thickness | : 5-6mm +/-                    |
| Pile Weight     | : 26 oz +/-                    |
| Backing Type    | : PVC + Reinforced Fiberglass  |
| Tile Size       | : 500mm x 500mm                |
| Tile Per Box    | : 20pcs                        |
|                 |                                |