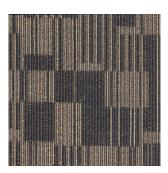

Sandy Beige-1105

Monster Brown-1106

Midnight Blue-1107

Smoky Grey-1108

# SPECIFICATION

| Product Name    | ELEMENT CT                     |
|-----------------|--------------------------------|
| Construction    | : Tufted Multi Level Loop Pile |
| Yarn Type       | : 100% BCF Synthetic Fiber     |
| Total Thickness | : 5-6mm +/-                    |
| Pile Weight     | : 26 oz +/-                    |
| Backing Type    | : PVC + Reinforced Fiberglass  |
| Tile Size       | : 500mm x 500mm                |
| Tile Per Box    | : 20pcs                        |
|                 |                                |