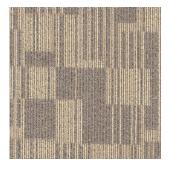

Sandy Beige-1105

Monster Brown-1106

Midnight Blue-1107

Smoky Grey-1108

# SPECIFICATION

| Product Name    | ELEMENT CT                     |
|-----------------|--------------------------------|
| Construction    | : Tufted Multi Level Loop Pile |
| Yarn Type       | : 100% BCF Synthetic Fiber     |
| Total Thickness | : 5-6mm +/-                    |
| Pile Weight     | : 26 oz +/-                    |
| Backing Type    | : PVC + Reinforced Fiberglass  |
| Tile Size       | : 500mm x 500mm                |
| Tile Per Box    | : 20pcs                        |
|                 |                                |