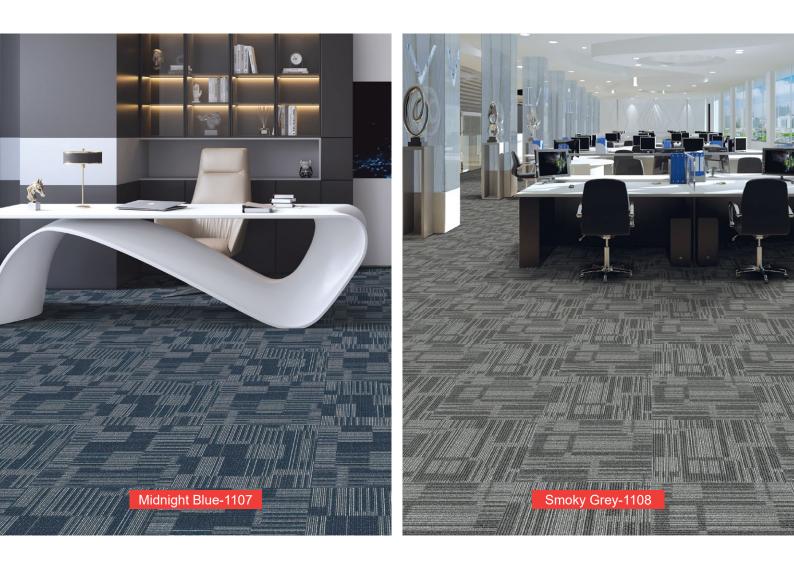

Sandy Beige-1105

Monster Brown-1106

Midnight Blue-1107

Smoky Grey-1108

# SPECIFICATION

| Product Name    | ELEMENT CT                     |
|-----------------|--------------------------------|
| Construction    | : Tufted Multi Level Loop Pile |
| Yarn Type       | : 100% BCF Synthetic Fiber     |
| Total Thickness | : 5-6mm +/-                    |
| Pile Weight     | : 26 oz +/-                    |
| Backing Type    | : PVC + Reinforced Fiberglass  |
| Tile Size       | : 500mm x 500mm                |
| Tile Per Box    | : 20pcs                        |
|                 |                                |