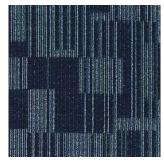

Sandy Beige-1105

Monster Brown-1106

Midnight Blue-1107

Smoky Grey-1108

# SPECIFICATION

| Product Name    | ELEMENT CT                     |
|-----------------|--------------------------------|
| Construction    | : Tufted Multi Level Loop Pile |
| Yarn Type       | : 100% BCF Synthetic Fiber     |
| Total Thickness | : 5-6mm +/-                    |
| Pile Weight     | : 26 oz +/-                    |
| Backing Type    | : PVC + Reinforced Fiberglass  |
| Tile Size       | : 500mm x 500mm                |
| Tile Per Box    | : 20pcs                        |
|                 |                                |