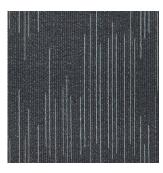

Matrix Brown-1137

Grey Matrix-1138



Black Matrix-1139



Matrix Navy-1140





## SPECIFICATION

#### Product Name : CONNEXA CT

| Construction    | : Textured Multi Level Loop Pile    |
|-----------------|-------------------------------------|
| Pile Material   | : 100% B.C.F Synthetic Fiber        |
| Pile Weight     | : 28 oz +/-(940g/m²)                |
| Total Weight    | : 5050g/m²                          |
| Total Thickness | s : 7mm +/-                         |
| Backing Type    | : PVC with Fiberglass Reinforcement |
| Flammability    | : Passes (ASTM E 648, GB 8624-2006) |
| Tile Size       | : 500mm x 500mm                     |
| Tile Per Box    | : 20pcs                             |

#### **IMPORTANT NOTES:**

- Vacuum carpets regularly in a diagonal direction.
- Use a good quality carpet cleaner according