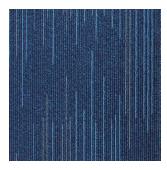

Matrix Brown-1137

Grey Matrix-1138



Black Matrix-1139



Matrix Navy-1140





## SPECIFICATION

#### Product Name : CONNEXA CT

| Construction    | : Textured Multi Level Loop Pile    |
|-----------------|-------------------------------------|
| Pile Material   | : 100% B.C.F Synthetic Fiber        |
| Pile Weight     | : 28 oz +/-(940g/m²)                |
| Total Weight    | : 5050g/m²                          |
| Total Thickness | s : 7mm +/-                         |
| Backing Type    | : PVC with Fiberglass Reinforcement |
| Flammability    | : Passes (ASTM E 648, GB 8624-2006) |
| Tile Size       | : 500mm x 500mm                     |
| Tile Per Box    | : 20pcs                             |

#### **IMPORTANT NOTES:**

- Vacuum carpets regularly in a diagonal direction.
- Use a good quality carpet cleaner according to the manufacturer'