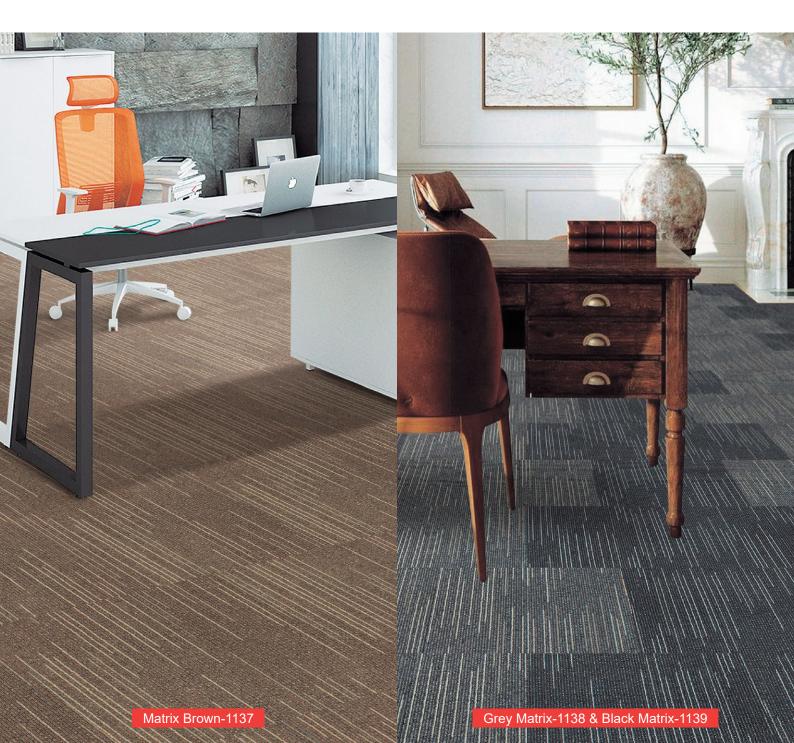

Matrix Brown-1137

Grey Matrix-1138



Black Matrix-1139



Matrix Navy-1140





## SPECIFICATION

#### Product Name : CONNEXA CT

| Construction    | : Textured Multi Level Loop Pile    |
|-----------------|-------------------------------------|
| Pile Material   | : 100% B.C.F Synthetic Fiber        |
| Pile Weight     | : 28 oz +/-(940g/m²)                |
| Total Weight    | : 5050g/m²                          |
| Total Thickness | s : 7mm +/-                         |
| Backing Type    | : PVC with Fiberglass Reinforcement |
| Flammability    | : Passes (ASTM E 648, GB 8624-2006) |
| Tile Size       | : 500mm x 500mm                     |
| Tile Per Box    | : 20pcs                             |

#### **IMPORTANT NOTES:**

- Vacuum carpets regularly in a diagonal direction.
- Use a good quality carpet cleaner according to the manufacturer's instructions to re