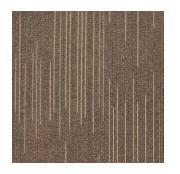

Matrix Brown-1137

Grey Matrix-1138



Black Matrix-1139



Matrix Navy-1140





## SPECIFICATION

#### Product Name : CONNEXA CT

| Construction    | : Textured Multi Level Loop Pile    |
|-----------------|-------------------------------------|
| Pile Material   | : 100% B.C.F Synthetic Fiber        |
| Pile Weight     | : 28 oz +/-(940g/m²)                |
| Total Weight    | : 5050g/m²                          |
| Total Thickness | s : 7mm +/-                         |
| Backing Type    | : PVC with Fiberglass Reinforcement |
| Flammability    | : Passes (ASTM E 648, GB 8624-2006) |
| Tile Size       | : 500mm x 500mm                     |
| Tile Per Box    | : 20pcs                             |

#### **IMPORTANT NOTES:**

- Vacuum carpets regularly in a diagonal direction.
- Us