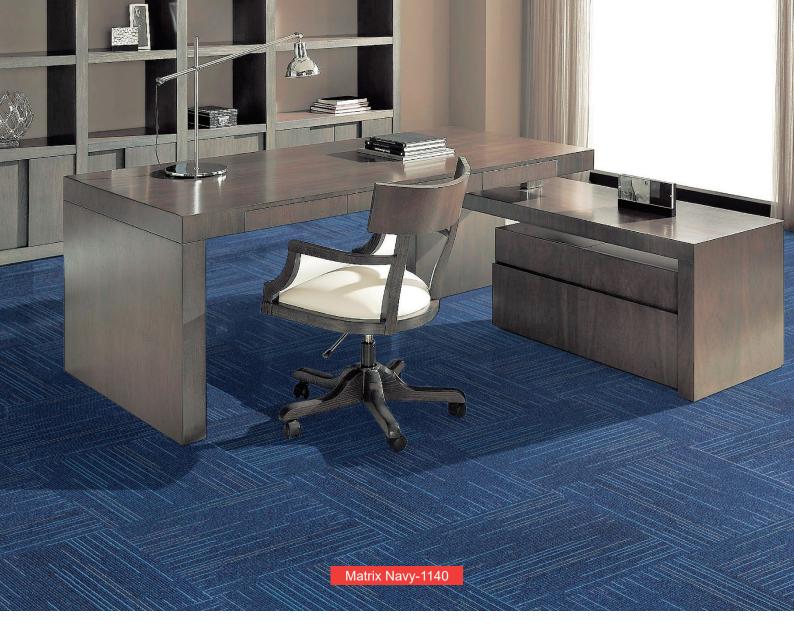

Matrix Brown-1137

Grey Matrix-1138



Black Matrix-1139



Matrix Navy-1140





## SPECIFICATION

#### Product Name : CONNEXA CT

| Construction    | : Textured Multi Level Loop Pile    |
|-----------------|-------------------------------------|
| Pile Material   | : 100% B.C.F Synthetic Fiber        |
| Pile Weight     | : 28 oz +/-(940g/m²)                |
| Total Weight    | : 5050g/m²                          |
| Total Thickness | s : 7mm +/-                         |
| Backing Type    | : PVC with Fiberglass Reinforcement |
| Flammability    | : Passes (ASTM E 648, GB 8624-2006) |
| Tile Size       | : 500mm x 500mm                     |
| Tile Per Box    | : 20pcs                             |

#### **IMPORTANT NOTES:**

- Vacuum carpets regularly in a diagonal direction.
- Use a good quality carpet cleaner according to the manufacturer's instructions to remo