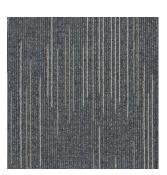

Matrix Brown-1137

Grey Matrix-1138



Black Matrix-1139



Matrix Navy-1140





## SPECIFICATION

#### Product Name : CONNEXA CT

| Construction    | : Textured Multi Level Loop Pile    |
|-----------------|-------------------------------------|
| Pile Material   | : 100% B.C.F Synthetic Fiber        |
| Pile Weight     | : 28 oz +/-(940g/m²)                |
| Total Weight    | : 5050g/m²                          |
| Total Thickness | s : 7mm +/-                         |
| Backing Type    | : PVC with Fiberglass Reinforcement |
| Flammability    | : Passes (ASTM E 648, GB 8624-2006) |
| Tile Size       | : 500mm x 500mm                     |
| Tile Per Box    | : 20pcs                             |

#### **IMPORTANT NOTES:**

- Vacuum carpets regularly in a diagonal direction.
- Use