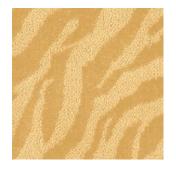

Beige Bliss-1121

Pewter Grey-1122

Goldy Gold-1123

Red Panther-1124

### : VELVETEX

|      | : 100% Advanced Acrylo |
|------|------------------------|
|      | : Textured Cut & Loop  |
|      | : 40 oz +/-            |
|      | : 55 oz +/-            |
|      | : 10mm +/-             |
|      | : 13mm +/-             |
| g    | : Woven Polypropylene  |
| king | : Action Bac           |
|      | : 4m (13'2")           |
|      | : 3'3"(W) x 3'3"(L)    |
|      |                        |