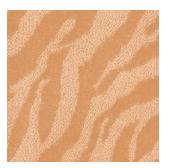

Beige Bliss-1121

Pewter Grey-1122

Goldy Gold-1123

Red Panther-1124

### : VELVETEX

|      | : 100% Advanced Acrylo |
|------|------------------------|
|      | : Textured Cut & Loop  |
|      | : 40 oz +/-            |
|      | : 55 oz +/-            |
|      | : 10mm +/-             |
|      | : 13mm +/-             |
| g    | : Woven Polypropylene  |
| king | : Action Bac           |
|      | : 4m (13'2")           |
|      | : 3'3"(W) x 3'3"(L)    |
|      |                        |