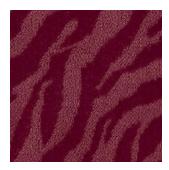

Beige Bliss-1121

Pewter Grey-1122

Goldy Gold-1123

Red Panther-1124

### : VELVETEX

|      | : 100% Advanced Acrylo |
|------|------------------------|
|      | : Textured Cut & Loop  |
|      | : 40 oz +/-            |
|      | : 55 oz +/-            |
|      | : 10mm +/-             |
|      | : 13mm +/-             |
| g    | : Woven Polypropylene  |
| king | : Action Bac           |
|      | : 4m (13'2")           |
|      | : 3'3"(W) x 3'3"(L)    |
|      |                        |