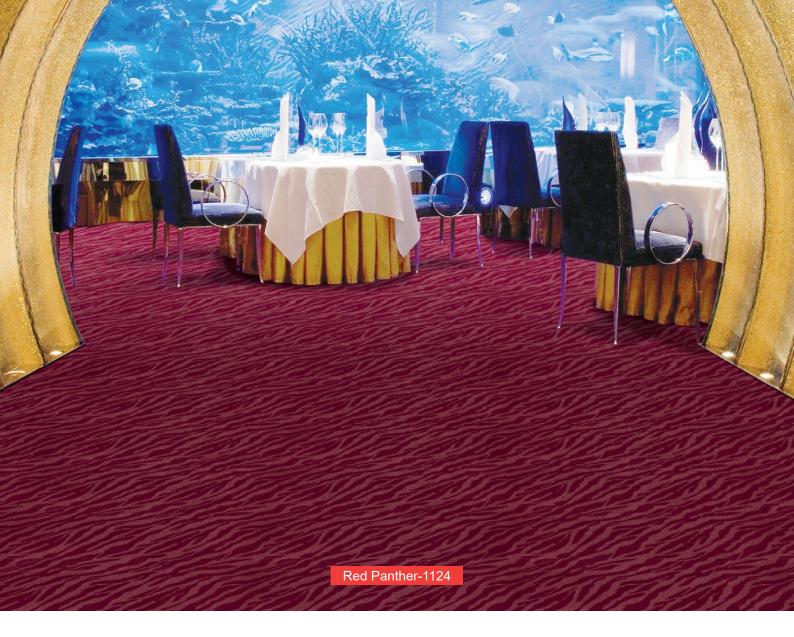

Beige Bliss-1121

Pewter Grey-1122

Goldy Gold-1123

Red Panther-1124

# SPECIFICATION

| Product Name      |  |
|-------------------|--|
| Yarn Pile         |  |
| Construction      |  |
| Pile Weight       |  |
| Total Weight      |  |
| Pile Height       |  |
| Total Height      |  |
| Primary Backing   |  |
| Secondary Backing |  |
| Roll Width        |  |
| Pattern Repeat    |  |

### : VELVETEX

|      | : 100% Advanced Acrylo |
|------|------------------------|
|      | : Textured Cut & Loop  |
|      | : 40 oz +/-            |
|      | : 55 oz +/-            |
|      | : 10mm +/-             |
|      | : 13mm +/-             |
| g    | : Woven Polypropylene  |
| king | : Action Bac           |
|      | : 4m (13'2")           |
|      | : 3'3"(W) x 3'3"(L)    |
|      |                        |