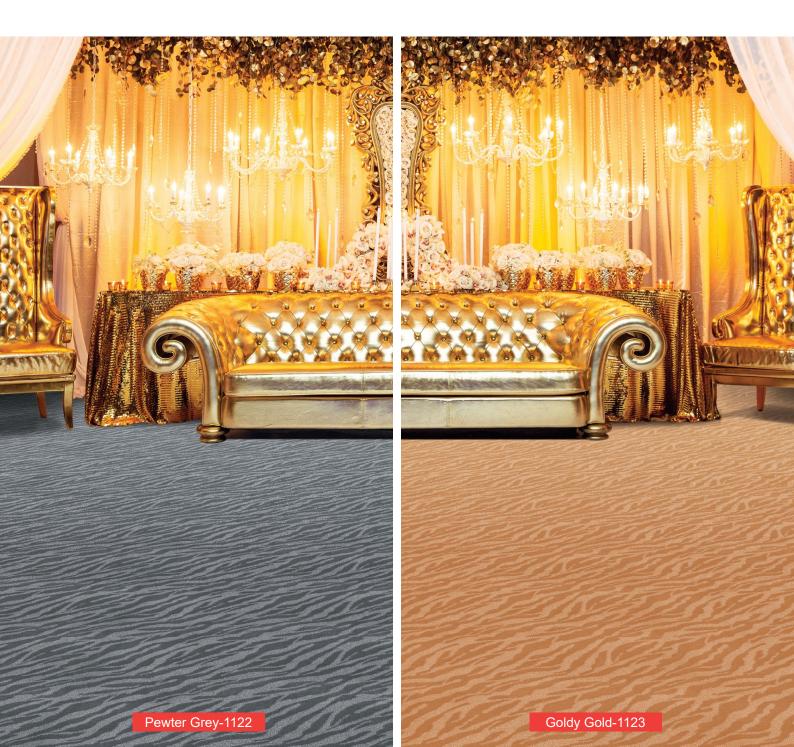

Beige Bliss-1121

Pewter Grey-1122



Goldy Gold-1123



Red Panther-1124





# SPECIFICATION

| Product Name      |  |
|-------------------|--|
| Yarn Pile         |  |
| Construction      |  |
| Pile Weight       |  |
| Total Weight      |  |
| Pile Height       |  |
| Total Height      |  |
| Primary Backing   |  |
| Secondary Backing |  |
| Roll Width        |  |
| Pattern Repeat    |  |

### : VELVETEX

|      | : 100% Advanced Acrylo |
|------|------------------------|
|      | : Textured Cut & Loop  |
|      | : 40 oz +/-            |
|      | : 55 oz +/-            |
|      | : 10mm +/-             |
|      | : 13mm +/-             |
| g    | : Woven Polypropylene  |
| king | : Action Bac           |
|      | : 4m (13'2")           |
|      | : 3'3"(W) x 3'3"(L)    |
|      |                        |

#### Antistatic NO delamination Reduce Barmability We