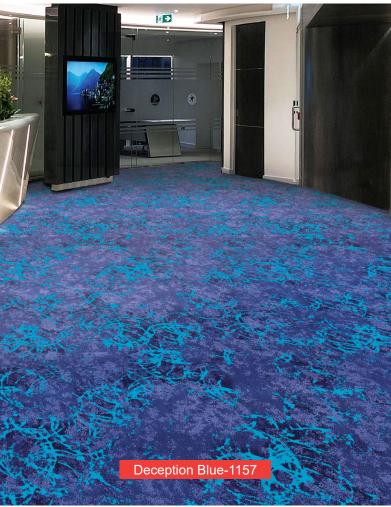

Deception Red-1155

Deception Green-1156

Deception Blue-1157

## **SPECIFICATION**

Product Name : DECEPTION

Yarn Pile : 10% Nylon 90% Polypropylene
Construction : Textured High-Low Loop

Pile Weight : 38 oz +/Total Weight : 52 oz +/Pile Height : 6mm +/Total Height : 9mm +/-

Primary Backing : Woven Polypropylene

Secondary Backing : Action Bac Roll Width : 4m (13'2") Pattern Repeat : Free Join

NO UI mination re

Wear

Environmental

Wear sistance