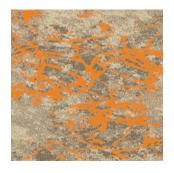

Deception Red-1155



Deception Green-1156



Deception Blue-1157









## **SPECIFICATION**

Product Name : DECEPTION

Yarn Pile : 10% Nylon 90% Polypropylene
Construction : Textured High-Low Loop

Pile Weight : 38 oz +/Total Weight : 52 oz +/Pile Height : 6mm +/Total Height : 9mm +/-

Primary Backing : Woven Polypropylene

Secondary Backing : Action Bac Roll Width : 4m (13'2") Pattern Repeat : Free Join





NO UI mination re



Wear

Environmental

Wear sistance

## IMPORTANT NOTES:

- Vacuum carpets regularly in a diagonal direction.
- Use a good quality carpet cleaner according to the manufacturer's instructions to remove stains and avoid using petrol or similar products.
- Actual production may vary slightly from the sample due to batch variations.
- $\bullet$  Dye lot varia