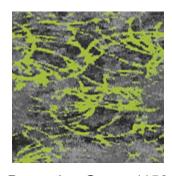

Deception Red-1155



Deception Green-1156



Deception Blue-1157









## **SPECIFICATION**

Product Name : DECEPTION

Yarn Pile : 10% Nylon 90% Polypropylene
Construction : Textured High-Low Loop

Pile Weight : 38 oz +/Total Weight : 52 oz +/Pile Height : 6mm +/Total Height : 9mm +/-

Primary Backing : Woven Polypropylene

Secondary Backing : Action Bac Roll Width : 4m (13'2") Pattern Repeat : Free Join





NO UI mination re



Wear

Environmental

Wear sistance

## IMPORTANT NOTES:

- Vacuum carpets regularly in a diagonal direction.
- Use a good quality carpet cleaner according to the manufacturer's instructions to remove stains and avoid using petrol or similar products.
- Actual production may vary slightly from the sample due to batch variations.
- $\bullet$  Dye lot variations may cause slight col