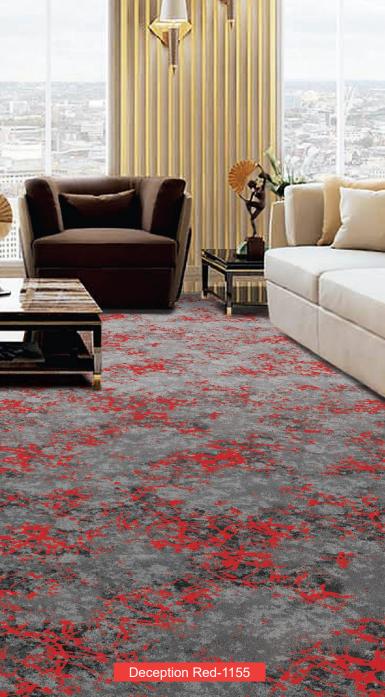

Deception Red-1155



Deception Green-1156



Deception Blue-1157









## **SPECIFICATION**

Product Name : DECEPTION

Yarn Pile : 10% Nylon 90% Polypropylene
Construction : Textured High-Low Loop

Pile Weight : 38 oz +/Total Weight : 52 oz +/Pile Height : 6mm +/Total Height : 9mm +/-

Primary Backing : Woven Polypropylene

Secondary Backing : Action Bac Roll Width : 4m (13'2") Pattern Repeat : Free Join





NO UI mination re



Wear

Environmental

Wear sistance

## IMPORTANT NOTES:

- Vacuum carpets regularly in a diagonal direction.
- Use a good quality carpet cleaner according to the manufacturer's instructions to remove stains and avoid using petrol or similar products.
- Actual production may vary slightly from the sample due to batch variations.
- $\bullet$  Dye lot variations may cause slight color differences in carpets.
- Protect carpets with