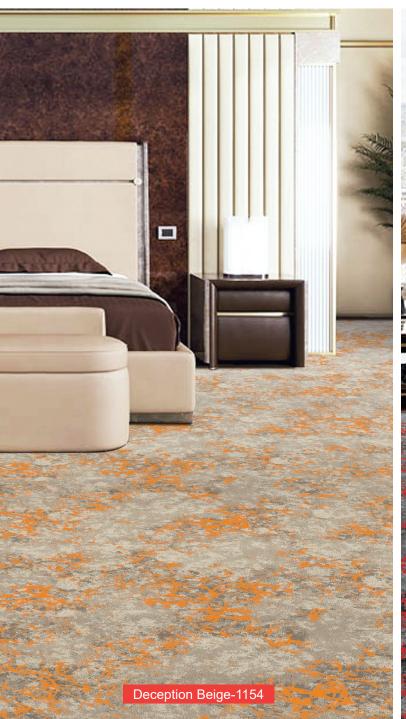

Deception Red-1155



Deception Green-1156



Deception Blue-1157









## **SPECIFICATION**

Product Name : DECEPTION

Yarn Pile : 10% Nylon 90% Polypropylene
Construction : Textured High-Low Loop

Pile Weight : 38 oz +/Total Weight : 52 oz +/Pile Height : 6mm +/Total Height : 9mm +/-

Primary Backing : Woven Polypropylene

Secondary Backing : Action Bac Roll Width : 4m (13'2") Pattern Repeat : Free Join





NO UI mination re



Wear

Environmental

Wear sistance

## IMPORTANT NOTES:

- Vacuum carpets regularly in a diagonal direction.
- Use a good quality carpet cleaner according to the manufacturer's instructions to remove stains and avoid using petrol or similar products.
- Actual production may vary slightly from the sample due to batch variations.
- $\bullet$  Dye lot variations may cause slight color differences in carpets.
- Protect carpets wi