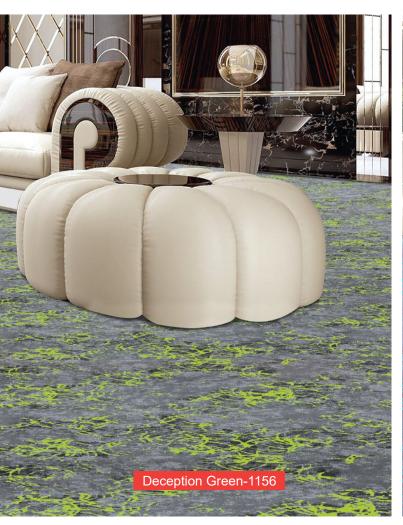

Deception Red-1155



Deception Green-1156



Deception Blue-1157









## **SPECIFICATION**

Product Name : DECEPTION

Yarn Pile : 10% Nylon 90% Polypropylene
Construction : Textured High-Low Loop

Pile Weight : 38 oz +/Total Weight : 52 oz +/Pile Height : 6mm +/Total Height : 9mm +/-

Primary Backing : Woven Polypropylene

Secondary Backing : Action Bac Roll Width : 4m (13'2") Pattern Repeat : Free Join





NO UI mination re



Wear

Environmental

Wear sistance

## IMPORTANT NOTES:

- Vacuum carpets regularly in a diagonal direction.
- Use a good quality carpet cleaner according to the manufacturer's instructions to remove stains and avoid using petrol or similar products.
- Actual production may vary slightly from the sample due to batch variations.
- $\bullet$  Dye lot variations may cause slight color differences in carpets.
- Protect carpets with c