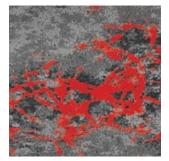

Deception Red-1155



Deception Green-1156



Deception Blue-1157









## **SPECIFICATION**

Product Name : DECEPTION

Yarn Pile : 10% Nylon 90% Polypropylene
Construction : Textured High-Low Loop

Pile Weight : 38 oz +/Total Weight : 52 oz +/Pile Height : 6mm +/Total Height : 9mm +/-

Primary Backing : Woven Polypropylene

Secondary Backing : Action Bac Roll Width : 4m (13'2") Pattern Repeat : Free Join





NO UI mination re



Wear

Environmental

Wear sistance

## IMPORTANT NOTES:

- Vacuum carpets regularly in a diagonal direction.
- Use a good quality carpet cleaner according to the manufacturer's instructions to remove stains and avoid using petrol or similar products.
- Actual production may vary slightly from the sample due to batch variations.
- $\bullet$  Dye lot variation