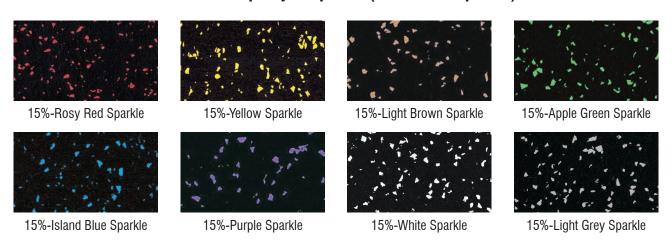

to 1200kg/m3 density top layer & bottom SBR layer.
- Protects floor option with heavyweight equipment.
- It possesses a smooth top surface and comfortable.
- Waterproof with no trapping dust and neater.
- Use 50mm rubber edging tile to eliminate tripping.

| Product Name | FITMAT SQ 50-HD            |
|--------------|----------------------------|
| Thickness    | 50mm                       |
| Size         | 500 x 500mm                |
| Colour       | Black or with EPDM Sparkle |
| Weight/piece | 9.5kg±                     |

#### Recommended Accessories:

- 50mm Edging Bar Rubber Sealant
- · PVC Skirting
- CA Glue

















## Made from High Density SBR & EPDM Rubber. Bonded with MDI Base Binder. Non Toxic & ECO-friendly.



#### Laminated Top Layer Options (15 to 20% Sparkle):



#### **Custom Colour Options:**

### Mix & Match colour option from our 14 available **PRIMOFIEX** EPDM colour ranges.



Minimum order quantity require for any custom colour. Max 2-3 colours can be used based on sparkle %.

Photos are for illustration purpose only, original product colour may vary.

#### **Recommended Accessories:**





























#### **OUR BRANDS**



























www.primelay.com.my

#### PSF INDUSTRIES SDN BHD (912218-D)

- No. 19, Jalan BA/3, Kawasan Perusahaan Bukit Angkat, 43000 Kajang, Selangor, Malaysia.
- +603-8741 <u>3841</u>
- +6017-556 0103
- admin@primelay.com.my