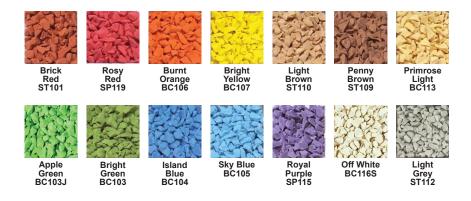

#### **Custom Colour Options:**

### Mix & Match colour option from our 14 available **PRIMOFIEX** EPDM colour ranges.

Minimum order quantity require for any custom colour. Max 2-3 colours can be used based on sparkle %.

Photos are for illustration purpose only, original product colour may vary.