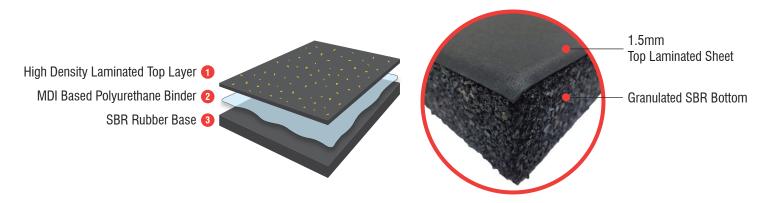

## Made from High Density SBR & EPDM Rubber. Bonded with MDI Base Binder. Non Toxic & ECO-friendly.