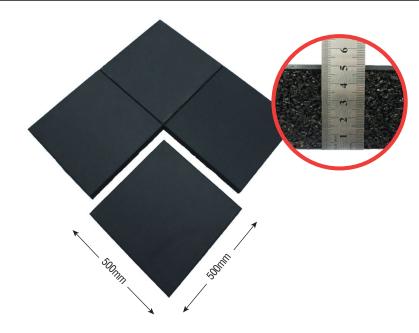

### **PRIMEFIT**

- Fitmat Interlock 8-HD is one of the popular gym tiles for retail market now. Easy-Handle and best Anti-Slip Surface.
- · High-density solid rubber.
- · Laminated Surface gives a classy feel to your flooring.
- · Simple DIY puzzle lock installation. Easy cleaning.
- 500x500mm & lightweight. Easy to carry.

| Product Name | FITMAT INTERLOCK 8-HD      |
|--------------|----------------------------|
| Thickness    | 8mm                        |
| Size         | 500 x 500mm                |
| Colour       | Black or with EPDM Sparkle |
| Weight/piece | 1.8kg±                     |