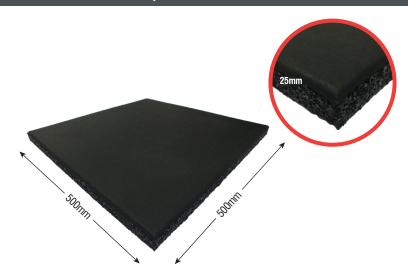

#### Recommended Accessories:

- 15mm Edging Bar Rubber Sealant
- · PVC Skirting
- · CA Glue

ANTI-VIRRATION

FITMAT SQ 25-HD

- · Fitmat SQ 25-HD, extremely high-density rubber tiles which is perfect for heavy usage.
- 25mm thick square rubber tile in 500x500mm size.
- · Excellent dimension with perfect edges.
- Use 25mm rubber edging tile to eliminate tripping.

| Product Name | FITMAT SQ 25-HD            |
|--------------|----------------------------|
| Thickness    | 25mm                       |
| Size         | 500 x 500mm                |
| Colour       | Black or with EPDM Sparkle |
| Weight/piece | 5kg±                       |