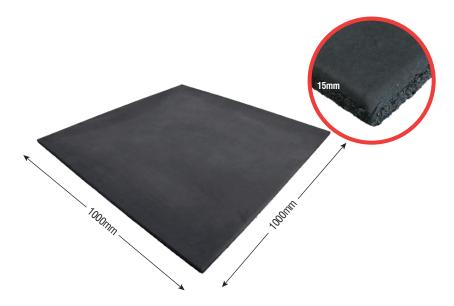

### **FITMAT SQ 15-HD**

- · Fitmat SQ 15-HD, heavy-duty workout floor with special bevel edge.
- Flexible size 1x1mtr.
- · Looks elegant with EPDM Sparkle.
- · Provides excellent protective flooring for exercise.

| Product Name | FITMAT SQ 15-HD            |
|--------------|----------------------------|
| Thickness    | 15mm                       |
| Size         | 1000 x 1000mm              |
| Colour       | Black or with EPDM Sparkle |
| Weight/piece | 14kg±                      |