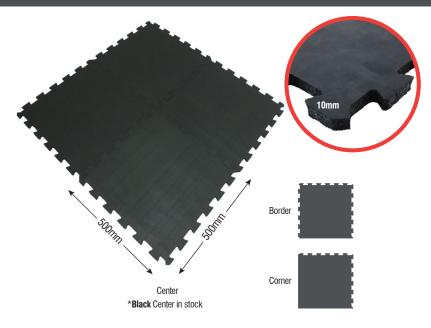

#### Recommended Accessories:

- 10mm Edging Bar Rubber Sealant
- · PVC Skirting
- CA Glue

**FITMAT INTERLOCK 10-HD** 

- · Fitmat Interlock 10-HD are durable interlocking exercise mats with ease installation feature.
- · Anti-slip and durable gym flooring tiles.
- · Excellent in absorbs noise and vibrations.
- Top & bottom layers comes with different densities.
- · Easy to install, remove & re-location.

| Product Name | FITMAT INTERLOCK 10-HD     |
|--------------|----------------------------|
| Thickness    | 10mm                       |
| Size         | 500 x 500mm                |
| Colour       | Black or with EPDM Sparkle |
| Weight/piece | 2.2kg±                     |