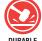

### FITMAT SQ 15-HD- Grey Sparkle 15%

- · Fitmat SQ 15-HD, heavy-duty workout floor with special bevel edge.
- Flexible size 1x1mtr.Looks elegant with EPDM Sparkle.
- Provides excellent protective flooring for exercise.

| Product Name | FITMAT SQ 15-HD    |
|--------------|--------------------|
| Thickness    | 15mm               |
| Size         | 1000 x 1000mm      |
| Colour       | Light Grey Sparkle |
| Weight/piece | 14kg±              |