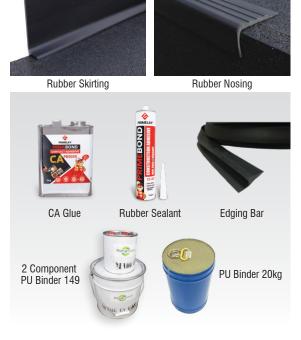

#### **Recommended Accessories:**

#### Recommended Accessories:

- 10mm Edging Bar Rubber Sealant
- · PVC Skirting
- CA Glue

**FITMAT INTERLOCK 10-HD** 

- · Fitmat Interlock 10-HD are durable interlocking exercise mats with ease installation feature.
- · Anti-slip and durable gym flooring tiles.
- · Excellent in absorbs noise and vibrations.
- Top & bottom layers comes with different densities.
- · Easy to install, remove & re-location.

#### Recommended Accessories:

- 10mm Edging Bar
- Rubber Sealant
- PVC Skirting
- CA Glue

#### Recommended Accessories:

- 15mm Edging Bar Rubber Sealant
- · PVC Skirting
- CA Glue

#### Recommended Accessories:

- 15mm Edging Bar Rubber Sealant
- · PVC Skirting
- · CA Glue

ANTI-VIRRATION

FITMAT SQ 25-HD

- · Fitmat SQ 25-HD, extremely high-density rubber tiles which is perfect for heavy usage.
- 25mm thick square rubber tile in 500x500mm size.
- · Excellent dimension with perfect edges.
- Use 25mm rubber edging tile to eliminate tripping.

#### Recommended Accessories:

- 25mm Edging Bar
   Rubber Sealant
- PVC Skirting
- CA Glue

FITMAT SQ 50-HD

- Fitmat SQ 50-HD is the most premium and extremely high-quality in laminated series. It's produced with 1100 to 1200kg/m3 density top layer & bottom SBR layer.
- Protects floor option with heavyweight equipment.
- It possesses a smooth top surface and comfortable.
- Waterproof with no trapping dust and neater.
- Use 50mm rubber edging tile to eliminate tripping.

#### Recommended Accessories:

- 50mm Edging Bar Rubber Sealant
- · PVC Skirting
- CA Glue