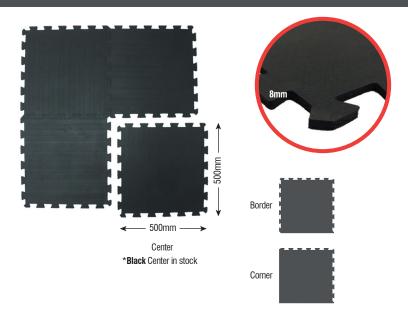

### FITMAT INTERLOCK 8-HD

### **PRIMEFIT**

- Fitmat Interlock 8-HD is one of the popular gym tiles for retail market now. Easy-Handle and best Anti-Slip Surface.
- · High-density solid rubber.
- · Laminated Surface gives a classy feel to your flooring.
- · Simple DIY puzzle lock installation. Easy cleaning.
- 500x500mm & lightweight. Easy to carry.

| Product Name | FITMAT INTERLOCK 8-HD      |
|--------------|----------------------------|
| Thickness    | 8mm                        |
| Size         | 500 x 500mm                |
| Colour       | Black or with EPDM Sparkle |
| Weight/piece | 1.8kg±                     |