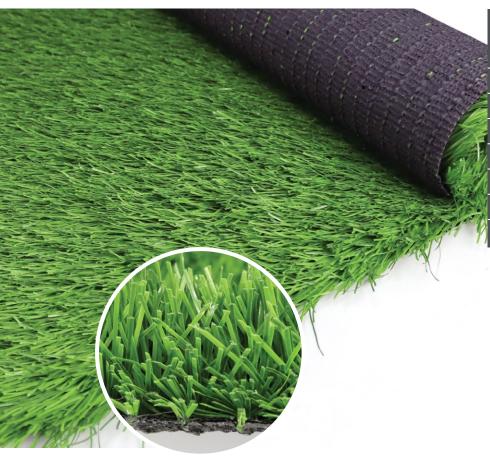

# Synthetic Grass Brand in Malaysia for everyone. Good quality at cheaper price.

Grass King is the best seller in the synthetic grass industry for it's promising quality, excellent customer service & warranty on the products & it's performance. The artificial grass products that we offer are each uniquely designed to meet a specific need or serve a certain purpose. Whether you are looking for a lush, beautiful landscape grass with a realistic appearance or all-weather sports turf that will perform consistently even under rigorous conditions, you can look to Grass King products. Whether it's for indoor or outdoor you can rely on Grass King artificial grass products.

Tons of benefits for you when consider Grass King products:

- 1. Provides natural grass look & comfort
- 2. Maintenance-Free
- 3. No Mowing
- 4. Non-Toxic
- 5. Don't Need Much Water
- 6. Fertilizer not required
- 7. Green for refreshing & enhance vision, anywhere or everywhere.
- 8. Child & pet-friendly
- 9. Comes with drainage profile to dry quickly
- 10. User-friendly Installation