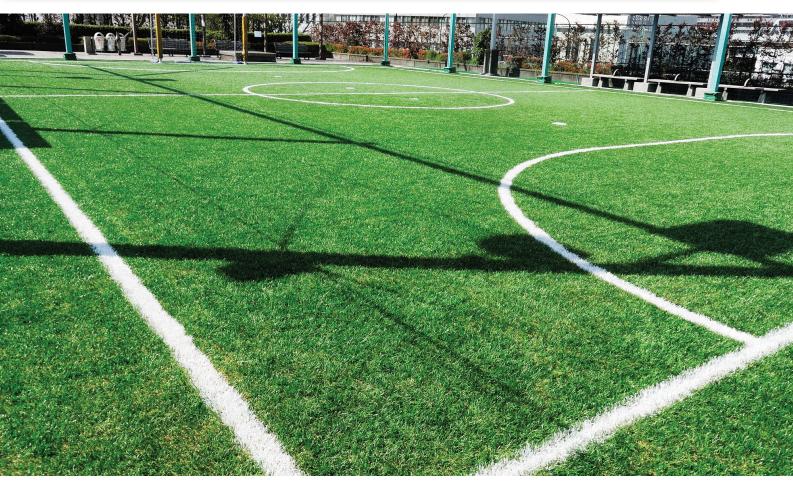

Golf Green & Putting, Fustal, Soccer, Hockey, Basketball, Tennis or any other Sports Flooring, Gym or Fitness Flooring

**Sports Flooring** 

### **SOCCER PRO DIAMOND 60126**

| Model       | SOCCER PRO DIAMOND 60126 |
|-------------|--------------------------|
| Color       | Field Green+Light Green  |
| Pile Height | 60mm±1mm                 |
| Gauge       | 5/8"                     |
| Stitches    | 14±3%                    |
| Density     | 8,820±3%                 |
| Backing     | Double PP Cloth+Mesh     |
| Coating     | Black SBR                |
| Roll Size   | 4m x 25m                 |