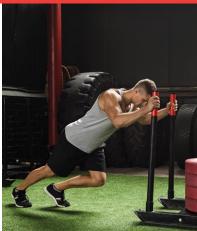

### **SOCCER PRO DIAMOND 60126**

| Model       | SOCCER PRO DIAMOND 60126 |
|-------------|--------------------------|
| Color       | Field Green+Light Green  |
| Pile Height | 60mm±1mm                 |
| Gauge       | 5/8"                     |
| Stitches    | 14±3%                    |
| Density     | 8,820±3%                 |
| Backing     | Double PP Cloth+Mesh     |
| Coating     | Black SBR                |
| Roll Size   | 4m x 25m                 |