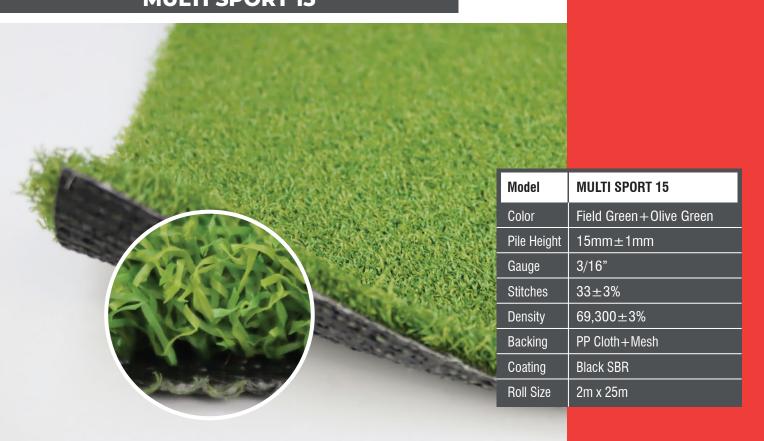

asketball, Tennis or any other Sports Flooring, Gym or Fitness Flooring







**Sports Flooring** 

#### **Indoor-outdoor Playground Flooring**







# Outdoor-Indoor Landscaping, Rooftop Gardening, Wall Decoration, Staircase Application etc.









### **SOCCER PRO DIAMOND 60126**



| Model       | SOCCER PRO DIAMOND 60126 |
|-------------|--------------------------|
| Color       | Field Green+Light Green  |
| Pile Height | 60mm±1mm                 |
| Gauge       | 5/8"                     |
| Stitches    | 14±3%                    |
| Density     | 8,820±3%                 |
| Backing     | Double PP Cloth+Mesh     |
| Coating     | Black SBR                |
| Roll Size   | 4m x 25m                 |

## **FUTSAL PRO 30**





### **MULTI SPORT 12**





#### **MULTI SPORT 15**





























#### **OUR BRANDS**



























www.primelay.com.my

#### PSF INDUSTRIES SDN BHD (912218-D)

- No. 19, Jalan BA/3, Kawasan Perusahaan Bukit Angkat, 43000 Kajang, Selangor, Malaysia.
- +603-8741 <u>3841</u>
- +6017-556 0103
- admin@primelay.com.my