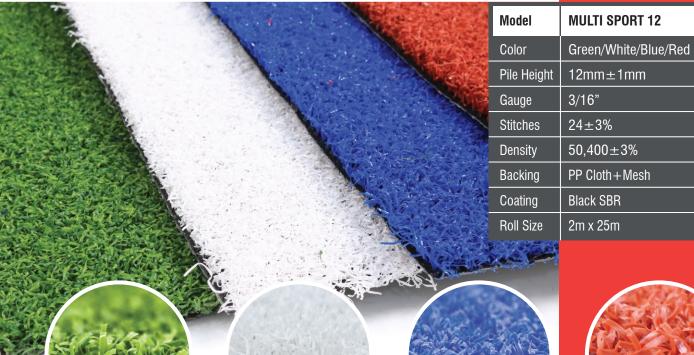

ng, Fustal, Soccer, Hockey, Basketball, Tennis or any other Sports Flooring, Gym or Fitness Flooring







**Sports Flooring** 

#### **Indoor-outdoor Playground Flooring**







# Outdoor-Indoor Landscaping, Rooftop Gardening, Wall Decoration, Staircase Application etc.









### **SOCCER PRO DIAMOND 60126**



| Model       | SOCCER PRO DIAMOND 60126 |
|-------------|--------------------------|
| Color       | Field Green+Light Green  |
| Pile Height | 60mm±1mm                 |
| Gauge       | 5/8"                     |
| Stitches    | 14±3%                    |
| Density     | 8,820±3%                 |
| Backing     | Double PP Cloth+Mesh     |
| Coating     | Black SBR                |
| Roll Size   | 4m x 25m                 |

## **FUTSAL PRO 30**





### **MULTI SPORT 12**





#### **MULTI SPORT 15**





























#### **OUR BRANDS**



























www.primelay.com.my

#### PSF INDUSTRIES SDN BHD (912218-D)

- No. 19, Jalan BA/3, Kawasan Perusahaan Bukit Angkat, 43000 Kajang, Selangor, Malaysia.
- +603-8741 <u>3841</u>
- +6017-556 0103
- admin@primelay.com.my