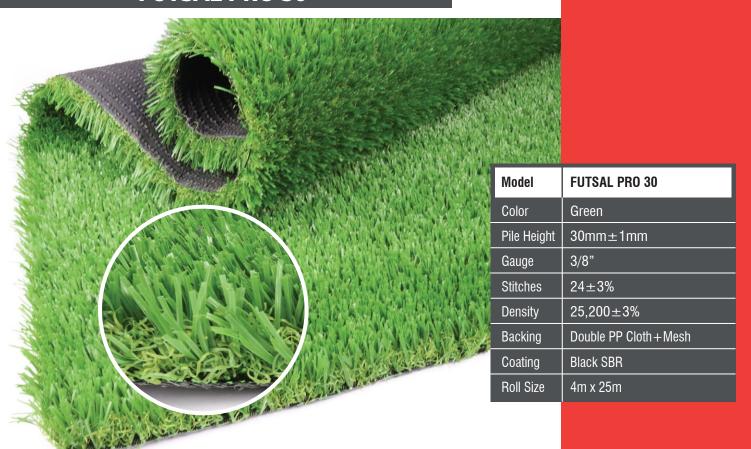

allation

Golf Green & Putting, Fustal, Soccer, Hockey, Basketball, Tennis or any other Sports Flooring, Gym or Fitness Flooring







**Sports Flooring** 

#### **Indoor-outdoor Playground Flooring**







# Outdoor-Indoor Landscaping, Rooftop Gardening, Wall Decoration, Staircase Application etc.









### **SOCCER PRO DIAMOND 60126**



| Model       | SOCCER PRO DIAMOND 60126 |
|-------------|--------------------------|
| Color       | Field Green+Light Green  |
| Pile Height | 60mm±1mm                 |
| Gauge       | 5/8"                     |
| Stitches    | 14±3%                    |
| Density     | 8,820±3%                 |
| Backing     | Double PP Cloth+Mesh     |
| Coating     | Black SBR                |
| Roll Size   | 4m x 25m                 |

## **FUTSAL PRO 30**





### **MULTI SPORT 12**





#### **MULTI SPORT 15**





























#### **OUR BRANDS**



























www.primelay.com.my

#### PSF INDUSTRIES SDN BHD (912218-D)

- No. 19, Jalan BA/3, Kawasan Perusahaan Bukit Angkat, 43000 Kajang, Selangor, Malaysia.
- +603-8741 <u>3841</u>
- +6017-556 0103
- admin@primelay.com.my