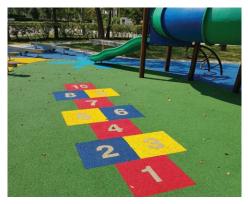

### **Seamless** Seamiess Playground Flooring - 10mm to 60mm EPDM Seamless Flooring





Beautiful Seamless Playground Design Can be done using different colour combination.

## **EPDM Colour Chart: 14 Colours in Stock**













Bright Yellow BC107 Light Brown ST110

Penny Brown ST109















Primrose Light BC113

Apple Green BC103J

Sky Blue BC105

Tiffany Blue BC121

Royal Purple

Baby Pink





Ash Grey ST111

14 colours are in stock. Rest of the colour on special request. T&C apply.

#### **Common Uses:**

- Playground Flooring
- Jogging Track
- Running Track

# **Example Project Photo**















# Example Design & Surface

# **Example Design by Designer**



- 1. ALL THE DIMENSIONS ARE IN METERS.
- 2. AREA IN METER SQUARE.

## **Final Design on Floor**







The actual colour from the artwork may vary in real floor colour. The colour finishes are based on available EPDM colour granule.

# **Top Surface & Thickness Example**

# **EPDM Top Surface: Example Colour Theme**



We always suggest to mix colours in every colour theme. The solid colour has issues with joining mark on same colour, visible colour fading issue & get dirty quickly.

# 10 to 15mm EPDM Layer



Mostly use for Cycling Track, Jogging Track, Indoor Playground with less equipment height, Outdoor Fitness Flooring.

## 20 to 60mm SBR + EPDM Layer



Mostly use for Outdoor Children Playground. 25mm Thick