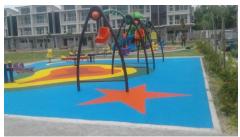

### **Seamless** Seamiess Playground Flooring - 10mm to 60mm EPDM Seamless Flooring





Beautiful Seamless Playground Design Can be done using different colour combination.

## **EPDM Colour Chart: 14 Colours in Stock**













Bright Yellow BC107 Light Brown ST110

Penny Brown ST109















Primrose Light BC113

Apple Green BC103J

Sky Blue BC105

Tiffany Blue BC121

Royal Purple

Baby Pink





Ash Grey ST111

14 colours are in stock. Rest of the colour on special request. T&C apply.

#### **Common Uses:**

- Playground Flooring
- Jogging Track
- Running Track

# **Example Project Photo**















# Example Design & Surface

# **Example Design by Designer**



- 1. ALL THE DIMENSIONS ARE IN METERS.
- 2. AREA IN METER SQUARE.

## **Final Design on Floor**







The actual colour from the artwork may vary in real floor colour. The colour finishes are based on available EPDM colour granule.

# **Top Surface & Thickness Example**

# **EPDM Top Surface: Example Colour Theme**



We always suggest to mix colours in every colour theme. The solid colour has issues with joining mark on same colour, visible colour fading issue & get dirty quickly.

# 10 to 15mm EPDM Layer



Mostly use for Cycling Track, Jogging Track, Indoor Playground with less equipment height, Outdoor Fitness Flooring.

## 20 to 60mm SBR + EPDM Layer



Mostly use for Outdoor Children Playground. 25mm Thickness are m