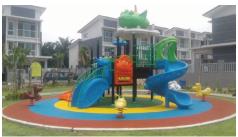

### **Seamless** Seamiess Playground Flooring - 10mm to 60mm EPDM Seamless Flooring





Beautiful Seamless Playground Design Can be done using different colour combination.

## **EPDM Colour Chart: 14 Colours in Stock**













Bright Yellow BC107 Light Brown ST110

Penny Brown ST109















Primrose Light BC113

Apple Green BC103J

Sky Blue BC105

Tiffany Blue BC121

Royal Purple

Baby Pink





Ash Grey ST111

14 colours are in stock. Rest of the colour on special request. T&C apply.

#### **Common Uses:**

- Playground Flooring
- Jogging Track
- Running Track

# **Example Project Photo**















# Example Design & Surface

# **Example Design by Designer**



- 1. ALL THE DIMENSIONS ARE IN METERS.
- 2. AREA IN METER SQUARE.

## **Final Design on Floor**







The actual colour from the artwork may vary in real floor colour. The colour finishes are based on available EPDM colour granule.

# **Top Surface & Thickness Example**

# **EPDM Top Surface: Example Colour Theme**



We always suggest to mix colours in every colour theme. The solid colour has issues with joining mark on same colour, visible colour fading issue & get dirty quickly.

# 10 to 15mm EPDM Layer



Mostly use for Cycling Track, Jogging Track, Indoor Playground with less equipment height, Outdoor Fitness Flooring.

## 20 to 60mm SBR + EPDM Layer



Mostly use for Outdoor Children Playground. 25mm Thickness are