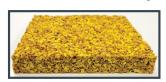

# **Top Surface & Thickness Example**

# 10 to 15mm EPDM Layer

Mostly use for Cycling Track, Jogging Track, Indoor Playground with less equipment height, Outdoor Fitness Flooring.

## 20 to 60mm SBR + EPDM Layer

Mostly use for Outdoor Children Playground. 25mm Thickness are most common in Malaysia with 15 to 17mm SBR base layer & 8 to 10mm EPDM Top.