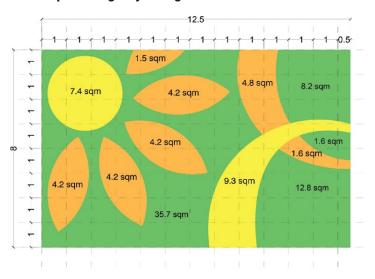

# **Example Design by Designer**

- 1. ALL THE DIMENSIONS ARE IN METERS.
- 2. AREA IN METER SQUARE.