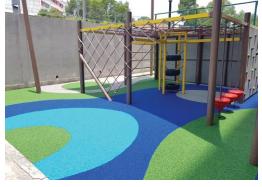

### **Seamless** Seamiess Playground Flooring - 10mm to 60mm EPDM Seamless Flooring





Beautiful Seamless Playground Design Can be done using different colour combination.

## **EPDM Colour Chart: 14 Colours in Stock**













Bright Yellow BC107 Light Brown ST110

Penny Brown ST109















Primrose Light BC113

Apple Green BC103J

Sky Blue BC105

Tiffany Blue BC121

Royal Purple

Baby Pink





Ash Grey ST111

14 colours are in stock. Rest of the colour on special request. T&C apply.

#### **Common Uses:**

- Playground Flooring
- Jogging Track
- Running Track

# **Example Project Photo**















# Example Design & Surface

# **Example Design by Designer**



- 1. ALL THE DIMENSIONS ARE IN METERS.
- 2. AREA IN METER SQUARE.

## **Final Design on Floor**







The actual colour from the artwork may vary in real floor colour. The colour finishes are based on available EPDM colour granule.

# **Top Surface & Thickness Example**

# **EPDM Top Surface: Example Colour Theme**



We always suggest to mix colours in every colour theme. The solid colour has issues with joining mark on same colour, visible colour fading issue & get dirty quickly.

# 10 to 15mm EPDM Layer



Mostly use for Cycling Track, Jogging Track, Indoor Playground with less equipment height, Outdoor Fitness Flooring.

## 20 to 60mm SBR + EPDM Layer



Mostly use for Outdoor Children Playground. 25mm Thickne