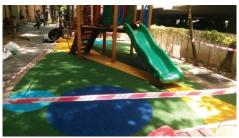

### **Seamless** Seamiess Playground Flooring - 10mm to 60mm EPDM Seamless Flooring





Beautiful Seamless Playground Design Can be done using different colour combination.

## **EPDM Colour Chart: 14 Colours in Stock**













Bright Yellow BC107 Light Brown ST110

Penny Brown ST109















Primrose Light BC113

Apple Green BC103J

Sky Blue BC105

Tiffany Blue BC121

Royal Purple

Baby Pink





Ash Grey ST111

14 colours are in stock. Rest of the colour on special request. T&C apply.

#### **Common Uses:**

- Playground Flooring
- Jogging Track
- Running Track

# **Example Project Photo**















# Example Design & Surface

# **Example Design by Designer**



- 1. ALL THE DIMENSIONS ARE IN METERS.
- 2. AREA IN METER SQUARE.

## **Final Design on Floor**







The actual colour from the artwork may vary in real floor colour. The colour finishes are based on available EPDM colour granule.

# **Top Surface & Thickness Example**

# **EPDM Top Surface: Example Colour Theme**



We always suggest to mix colours in every colour theme. The solid colour has issues with joining mark on same colour, visible colour fading issue & get dirty quickly.

# 10 to 15mm EPDM Layer



Mostly use for Cycling Track, Jogging Track, Indoor Playground with less equipment height, Outdoor Fitness Flooring.

## 20 to 60mm SBR + EPDM Layer



Mostly use for Outdoor Children Playground. 25mm Thickness a