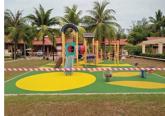

### **Seamless** Seamiess Playground Flooring - 10mm to 60mm EPDM Seamless Flooring





Beautiful Seamless Playground Design Can be done using different colour combination.

## **EPDM Colour Chart: 14 Colours in Stock**













Bright Yellow BC107 Light Brown ST110

Penny Brown ST109















Primrose Light BC113

Apple Green BC103J

Sky Blue BC105

Tiffany Blue BC121

Royal Purple

Baby Pink





Ash Grey ST111

14 colours are in stock. Rest of the colour on special request. T&C apply.

#### **Common Uses:**

- Playground Flooring
- Jogging Track
- Running Track

# **Example Project Photo**















# Example Design & Surface

# **Example Design by Designer**



- 1. ALL THE DIMENSIONS ARE IN METERS.
- 2. AREA IN METER SQUARE.

## **Final Design on Floor**







The actual colour from the artwork may vary in real floor colour. The colour finishes are based on available EPDM colour granule.

# **Top Surface & Thickness Example**

# **EPDM Top Surface: Example Colour Theme**



We always suggest to mix colours in every colour theme. The solid colour has issues with joining mark on same colour, visible colour fading issue & get dirty quickly.

# 10 to 15mm EPDM Layer



Mostly use for Cycling Track, Jogging Track, Indoor Playground with less equipment height, Outdoor Fitness Flooring.

## 20 to 60mm SBR + EPDM Layer



Mostly use for Outdoor Children Playground. 25mm Thickness are most common in Malaysia with 15 to 17mm SBR base layer & 8 to 10mm EPDM Top.



























#### **OUR BRANDS**



























• www.primelay.co