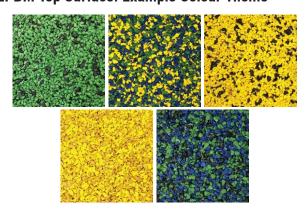

# **EPDM Top Surface: Example Colour Theme**

We always suggest to mix colours in every colour theme. The solid colour has issues with joining mark on same colour, visible colour fading issue & get dirty quickly.