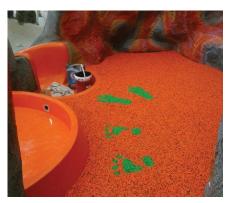

### **Seamless** Seamiess Playground Flooring - 10mm to 60mm EPDM Seamless Flooring





Beautiful Seamless Playground Design Can be done using different colour combination.

## **EPDM Colour Chart: 14 Colours in Stock**













Bright Yellow BC107 Light Brown ST110

Penny Brown ST109















Primrose Light BC113

Apple Green BC103J

Sky Blue BC105

Tiffany Blue BC121

Royal Purple

Baby Pink





Ash Grey ST111

14 colours are in stock. Rest of the colour on special request. T&C apply.

#### **Common Uses:**

- Playground Flooring
- Jogging Track
- Running Track

# **Example Project Photo**















# Example Design & Surface

# **Example Design by Designer**



- 1. ALL THE DIMENSIONS ARE IN METERS.
- 2. AREA IN METER SQUARE.

## **Final Design on Floor**







The actual colour from the artwork may vary in real floor colour. The colour finishes are based on available EPDM colour granule.

# **Top Surface & Thickness Example**

# **EPDM Top Surface: Example Colour Theme**



We always suggest to mix colours in every colour theme. The solid colour has issues with joining mark on same colour, visible colour fading issue & get dirty quickly.

# 10 to 15mm EPDM Layer



Mostly use for Cycling Track, Jogging Track, Indoor Playground with less equipment height, Outdoor Fitness Flooring.

## 20 to 60mm SBR + EPDM Layer



Mostly use for Outdoor Children Playground. 25mm Thickness