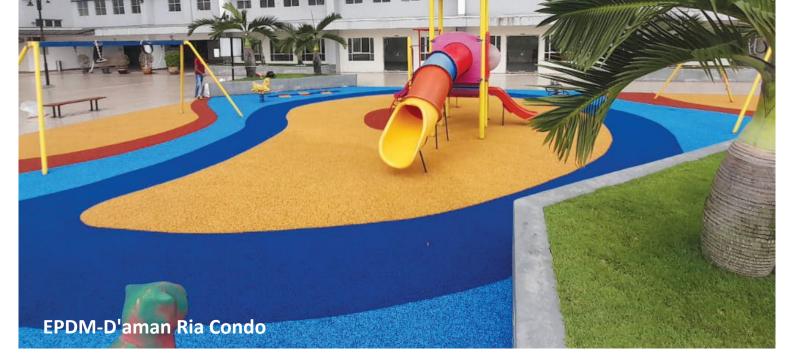

### EPDM SEAMLESS FLOORING

- We are one of the largest exporters of playground rubber flooring & available stock in Malaysia.
- For playground flooring, we offer **different types** of flooring, including **rubber flooring**, **EPDM**, and foam mats.
- Foam mats are widely used in indoor children's playgrounds.