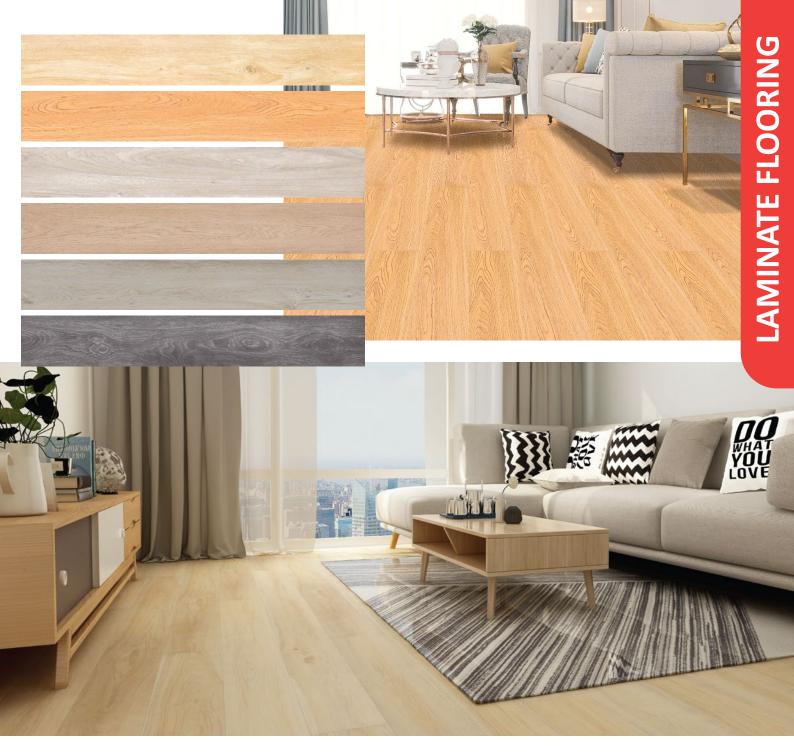

# LAMINATE FLOORING

THUR DOWN DUNNER OF STATES OF STATES

- The favourite for nature lovers, because the texture looks like real wood.
- Kayu Plus Laminate Flooring plank is a wood-based product, multi-layer laminated wood feel flooring.
- First Choice **5mm Hybrid** Flooring, made with **German technology** and designed to be **water-resistant**. New dimension to water resistance wood laminate flooring.