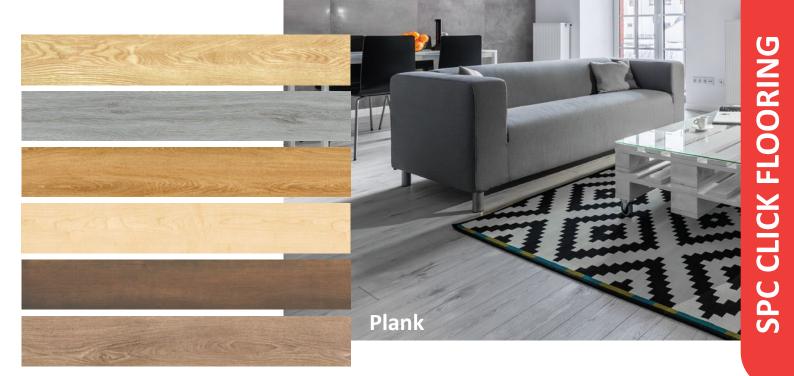

## **SPC CLICK FLOORING**

KIN X

### **Herringbone Pattern**

- We offer **4mm, 5mm** & 6mm thick SPC Flooring.
- Discover different patterns with our SPC Flooring: Plank, Herringbone & Tiles.
- Multiple colour choices.