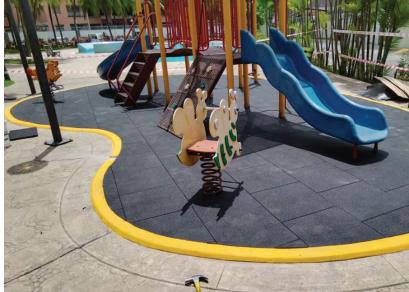

### **PLAYGROUND FLOORING**

### **RUBBER TILES**

### EPDM SEAMLESS FLOORING

- We are one of the largest exporters of playground rubber flooring & available stock in Malaysia.
- For playground flooring, we offer **different types** of flooring, including **rubber flooring**, **EPDM**, and foam mats.
- Foam mats are widely used in indoor children's playgrounds.