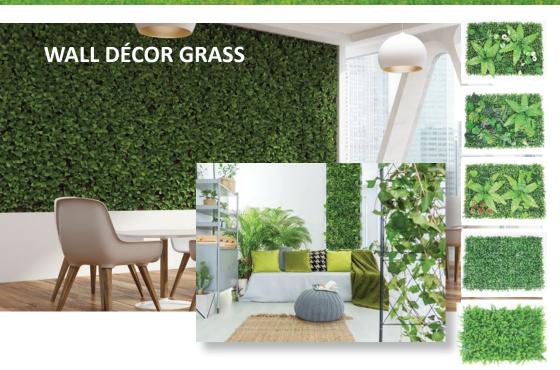

### WALL DÉCOR

### WALL PANEL ACCESSORIES

### **ARTIFICIAL LEAF**

ðillillilli

L PROFILE

Тор

**GRAPE LEAF** 

Corner

MAPLE LEAF

SCINDAPSUS LEAF

WARERMELON LEAF

TURF NAIL

NON WOVEN TAPE 200M

DRAINCELL

- Wall Panel: A new statement of **modern style** for your home living.
- The Primelay wall decor series includes artificial leaf, lawn grass, and wall panels.
- Wall Panels are **perfect** for remodeling and home improvement projects.
- Lawn grass is popular among home, cafes and retailers in Malaysia.
- Artificial leaf is mostly used in events, roadshows and more...