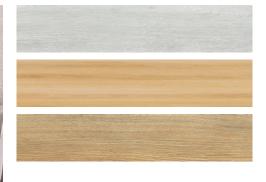

## **SPC CLICK FLOORING**

KIN X

### **Herringbone Pattern**

- We offer **4mm, 5mm** & 6mm thick SPC Flooring.
- Discover different patterns with our SPC Flooring: Plank, Herringbone & Tiles.
- Multiple colour choices.