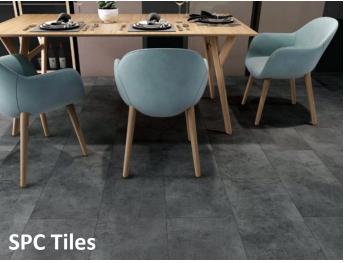

## **SPC CLICK FLOORING**

KIN X

### **Herringbone Pattern**

- We offer **4mm, 5mm** & 6mm thick SPC Flooring.
- Discover different patterns with our SPC Flooring: Plank, Herringbone & Tiles.
- Multiple colour choices.