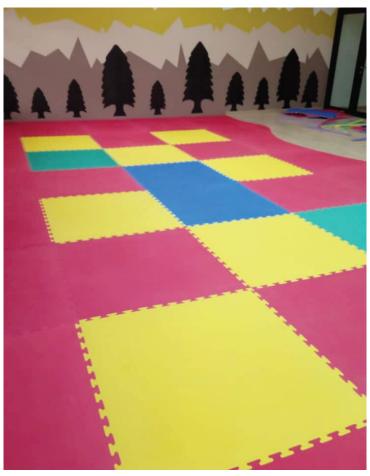

Scan for more information

0.0.0.0.00

202

20

<image>PUZZLE MATS

- Foam mat also knowns as **EVA Foam**.
- Available in many different color options with puzzle patterns.
- EVA Foam Mats are available from 30x30cm small sizes for home uses & 60x60cm, 100x100cm in 10, 12, 25, 40mm thickness for home or commercial uses.