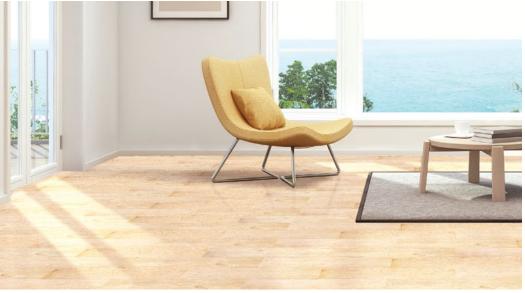

## **SPC CLICK FLOORING**

KIN X

### **Herringbone Pattern**

- We offer **4mm, 5mm** & 6mm thick SPC Flooring.
- Discover different patterns with our SPC Flooring: Plank, Herringbone & Tiles.
- Multiple colour choices.