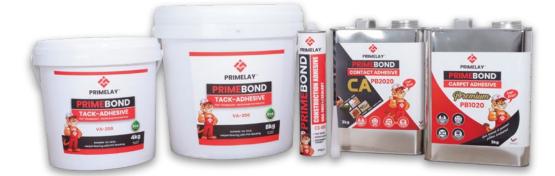

### WIDE RANGE OF ADHESIVE SOLUTION **UNDER PRIMELAY BRAND**

- Floor Plus Flooring accessories are one of the brand accessories.
- We keep a wide range of colors & varieties.
- Accessories are available for vinyl, SPC, laminate, rubber flooring & more...