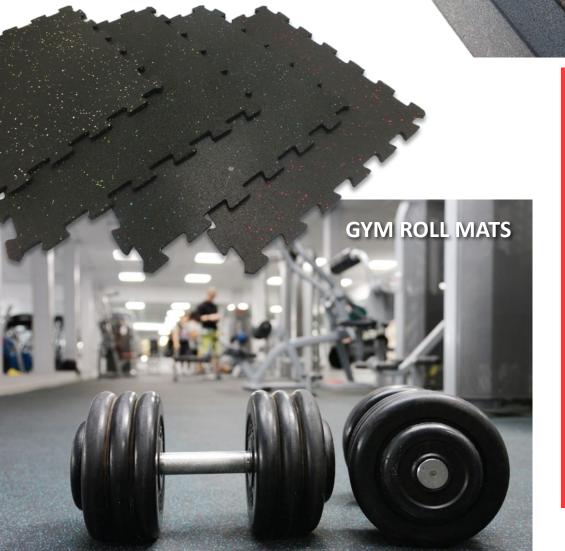

### **GYM MATS**

### **INTERLOCKING GYM TILES**

- We offer gym mats with different thicknesses:
   10mm, 15mm, 20mm, 25mm and 50mm.
- We have **various types** of gym flooring available, including gym tiles, interlocking gym mats, gym rolls, and laminated gym mats in stock.
- Our materials consist of recycled rubber and EPDM colored rubber flecks, which are made from the strongest and most consistent raw materials.
- PrimeFit gym floorings are best in the market & exported worldwide.