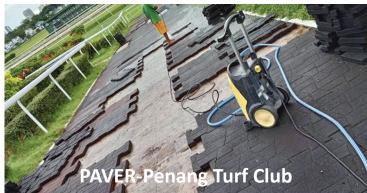

### INTERLOCKING RUBBER FLOORING

RUBBER PAVER RUB

HEXAGON RUBBER PAVER

RUBBER MATS TUBBER COIN TILES TUBBER COIN TILES

RUBBER SHOOTING BLOCK

ANTI RICOCHET RUBBER TILES

- The purposes of rubber flooring mainly to reduce vibration, shock absorption & reduce noise.
- Our rubber is made of recycled tire rubber by granulating rubbers & PU binder.
- We also offer vulcanized rubber. Vulcanized rubber is much **heavier & denser** use for commercial, industrial flooring.

Scan for more information

Floor Plust Accessories

**ALUMINIUM BAR UNDERLAY PVC SKIRTING EDGING BAR PVC PROFILES GLUE & SEALANTS** 

L-Profile

**End-Profile** 

**A-Profile** 

**T-Profile** 

**Edging Bar** 