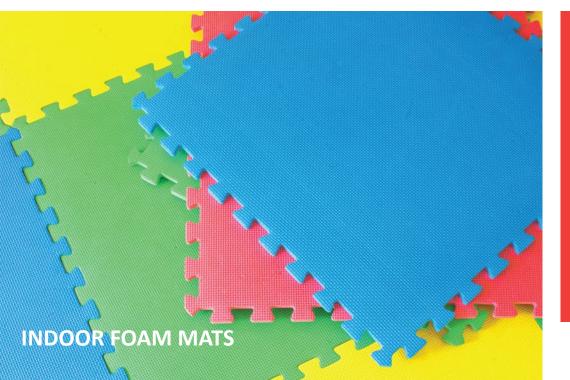

Scan for more information

0.0.0.0.00

202

20

<image>PUZZLE MATS

- Foam mat also knowns as **EVA Foam**.
- Available in many different color options with puzzle patterns.
- EVA Foam Mats are available from 30x30cm small sizes for home uses & 60x60cm, 100x100cm in 10, 12, 25, 40mm thickness for home or commercial uses.