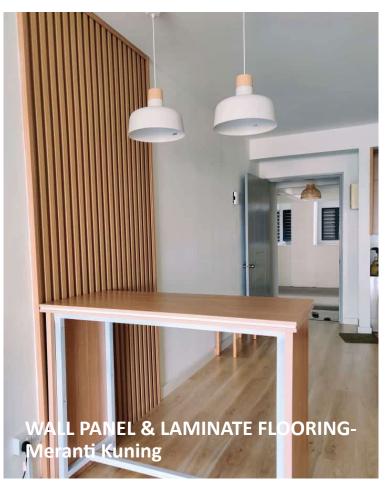

WARERMELON LEAF

TURF NAIL

NON WOVEN TAPE 200M

DRAINCELL

- Wall Panel: A new statement of **modern style** for your home living.
- The Primelay wall decor series includes artificial leaf, lawn grass, and wall panels.
- Wall Panels are **perfect** for remodeling and home improvement projects.
- Lawn grass is popular among home, cafes and retailers in Malaysia.
- Artificial leaf is mostly used in events, roadshows and more...