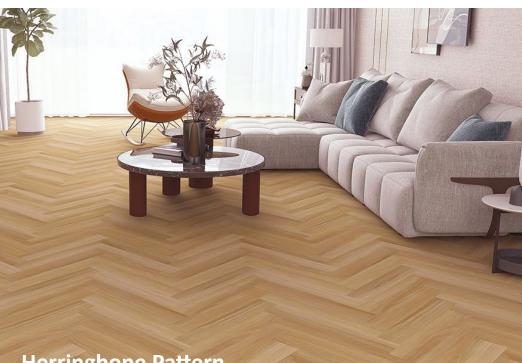

### **Herringbone Pattern**

- We offer **4mm, 5mm** & 6mm thick SPC Flooring.
- Discover different patterns with our SPC Flooring: Plank, Herringbone & Tiles.
- Multiple colour choices.