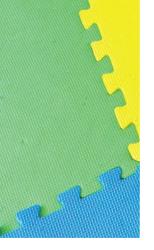

Available in 6 attractive colours, these are durable, water resistance, protective reversible foam mat for any types of indoor activities.

# **Colour options:**

Mix & match colour options with 6 different available colour

Red & Blue

Blue & Green

Red & Green

Yellow & Blue

Green & Yellow

Red & Yellow