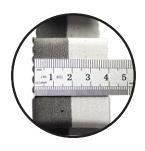

### **SPECIFICATIONS**

| Descrition     | Aktiv Puzzle Mat 25                        |
|----------------|--------------------------------------------|
| Material       | EVA Foam Mats                              |
| Shape          | Interlocking / Jigsaw / Puzzle Type        |
| Dimension (mm) | 1000mm x 1000mm or 100cm x 100cm           |
| Thickness (mm) | 25mm                                       |
| Colour Options | Red / Blue • Yellow / Green • Grey / Black |
| QTY / Bag      | 6 pcs or 6m2 or 64.56 sqft                 |