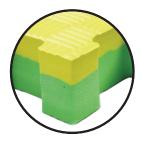

### **SPECIFICATIONS**

| Descrition     | Aktiv Puzzle Mat 25                        |
|----------------|--------------------------------------------|
| Material       | EVA Foam Mats                              |
| Shape          | Interlocking / Jigsaw / Puzzle Type        |
| Dimension (mm) | 1000mm x 1000mm or 100cm x 100cm           |
| Thickness (mm) | 25mm                                       |
| Colour Options | Red / Blue • Yellow / Green • Grey / Black |
| QTY / Bag      | 6 pcs or 6m2 or 64.56 sqft                 |

# **Colour options:**

Mix & match colour options with 6 different available colour

Red & Blue

Blue & Green

Red & Green

Yellow & Blue

Green & Yellow

Red & Yellow