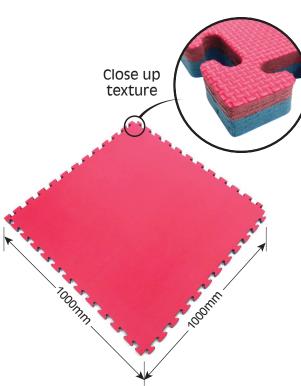

### **SPECIFICATIONS**

| Descrition     | Aktiv Puzzle Mat 25                        |
|----------------|--------------------------------------------|
| Material       | EVA Foam Mats                              |
| Shape          | Interlocking / Jigsaw / Puzzle Type        |
| Dimension (mm) | 1000mm x 1000mm or 100cm x 100cm           |
| Thickness (mm) | 25mm                                       |
| Colour Options | Red / Blue • Yellow / Green • Grey / Black |
| QTY / Bag      | 6 pcs or 6m2 or 64.56 sqft                 |