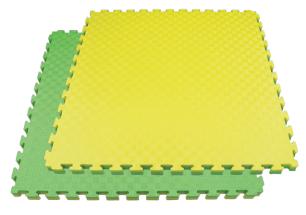

Available in 6 attractive colours, these are durable, water resistance, protective reversible foam mat for any types of indoor activities.

# **Colour options:**

Mix & match colour options with 6 different available colour

Red & Blue

Blue & Green

Red & Green

Yellow & Blue

Green & Yellow

Red & Yellow