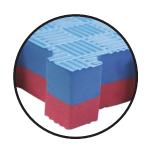

### **SPECIFICATIONS**

| Descrition     | Aktiv Puzzle Mat 25                        |
|----------------|--------------------------------------------|
| Material       | EVA Foam Mats                              |
| Shape          | Interlocking / Jigsaw / Puzzle Type        |
| Dimension (mm) | 1000mm x 1000mm or 100cm x 100cm           |
| Thickness (mm) | 25mm                                       |
| Colour Options | Red / Blue • Yellow / Green • Grey / Black |
| QTY / Bag      | 6 pcs or 6m2 or 64.56 sqft                 |

# 

Red / Blue