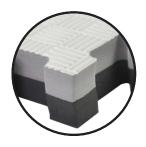

# **SPECIFICATIONS**

| Descrition     | Aktiv Pro Mat 40                   |
|----------------|------------------------------------|
| Material       | EVA Foam Mats                      |
| Shape          | Interlocking Puzzle Shape          |
| Dimension (mm) | 1000mm x 1000mm                    |
| Coverage       | 1 sqm/piece or 10.76sqm/set        |
| Thickness (mm) | 40mm                               |
| Colour Options | Red/Blue, Yellow/Gteen, Black/Grey |
| QTY / Carton   | 4 pcs or 4 sqm or 43 sqft          |

Yellow / Green

Black / Grey